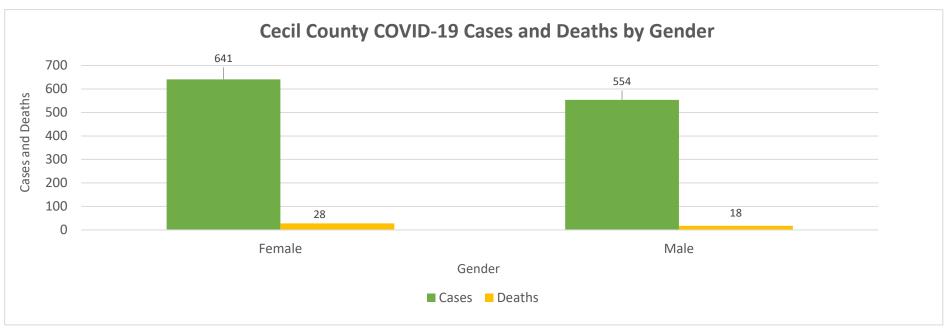

## **Cecil County COVID-19 Weekly Reports**

| Number of Confirmed Cases  | 1,195 |
|----------------------------|-------|
| Number of Confirmed Deaths | 46    |
| Released from Isolation    | 988   |

Updated: October 14, 2020

## Notes: Data in these charts show:

Confirmed cases by positive test result and result date on the daily basis since March 21, 2020;

Deaths by the last activity date with a last status of close-deceased from COVID-19;