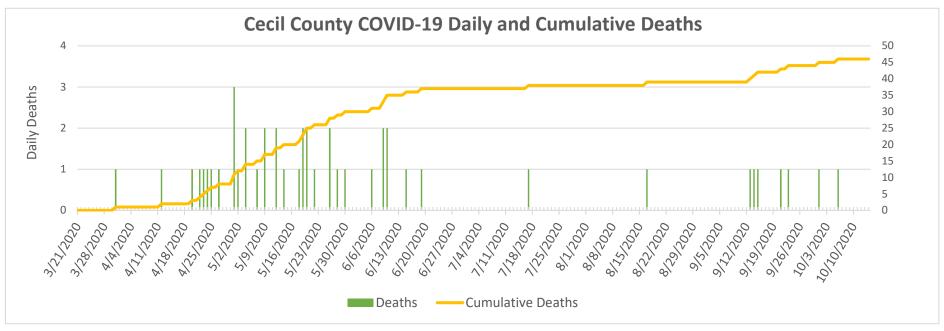

## **Cecil County COVID-19 Weekly Reports**

| Number of Confirmed Cases  | 1,195 |
|----------------------------|-------|
| Number of Confirmed Deaths | 46    |
| Released from Isolation    | 988   |

Updated: October 14, 2020

## Notes: Data in these charts show:

Confirmed cases by positive test result and result date on the daily basis since March 21, 2020;

Deaths by the last activity date with a last status of close-deceased from COVID-19;