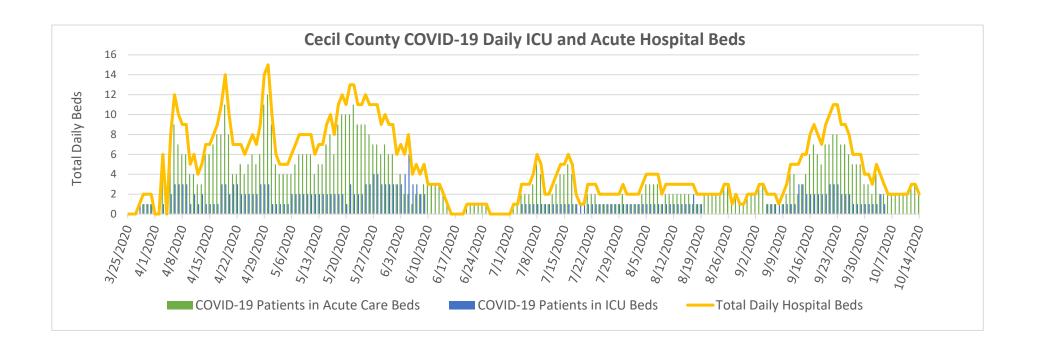

Total daily beds as sums of daily ICU and acute beds for Union Hospital-Cecil County only; self-reported hospital data to MIEMSS reflect point in time counts; Zip codes with ≤ 7 cases will be suppressed according to MDH.