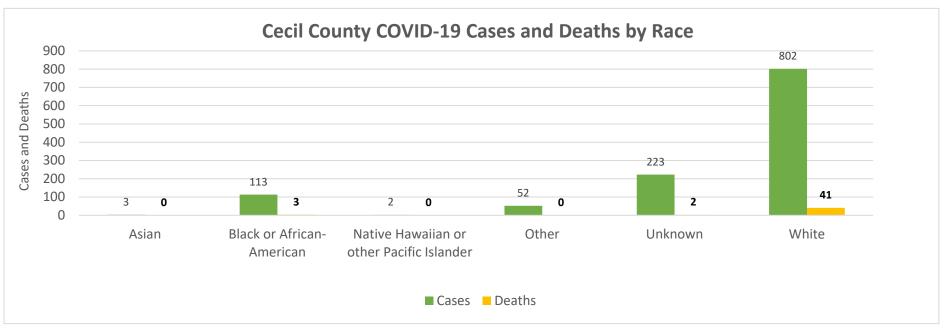

## **Cecil County COVID-19 Weekly Reports**

| Number of Confirmed Cases  | 1,195 |
|----------------------------|-------|
| Number of Confirmed Deaths | 46    |
| Released from Isolation    | 988   |

Updated: October 14, 2020

## Notes: Data in these charts show:

Confirmed cases by positive test result and result date on the daily basis since March 21, 2020;

Deaths by the last activity date with a last status of close-deceased from COVID-19;