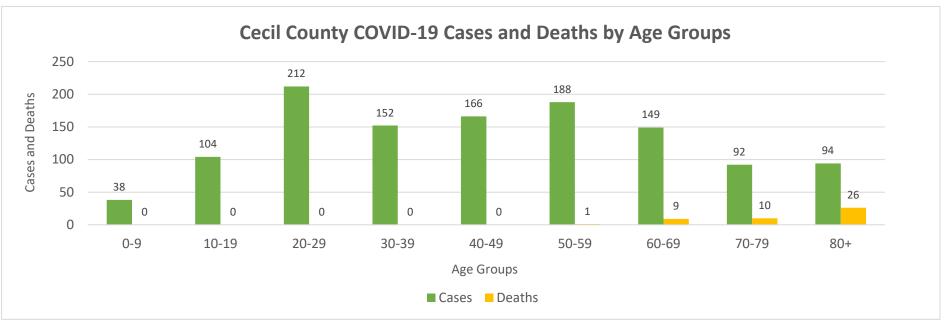

## **Cecil County COVID-19 Weekly Reports**

| Number of Confirmed Cases  | 1,195 |
|----------------------------|-------|
| Number of Confirmed Deaths | 46    |
| Released from Isolation    | 988   |

Updated: October 14, 2020