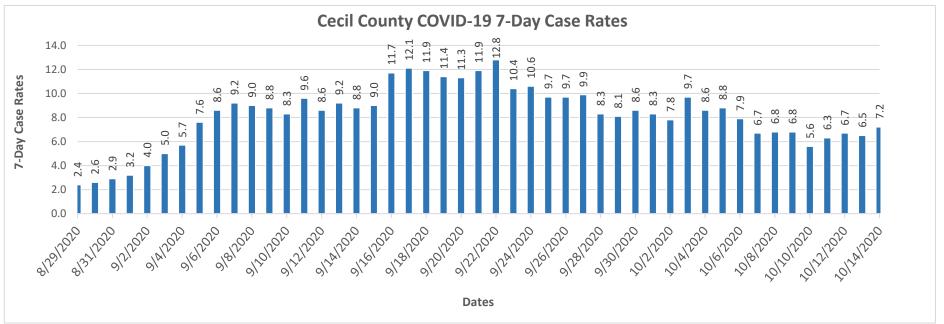

## Notes: Data in these charts show:

Confirmed cases by positive test result and result date on the daily basis since March 21, 2020;

Deaths by the last activity date with a last status of close-deceased from COVID-19;