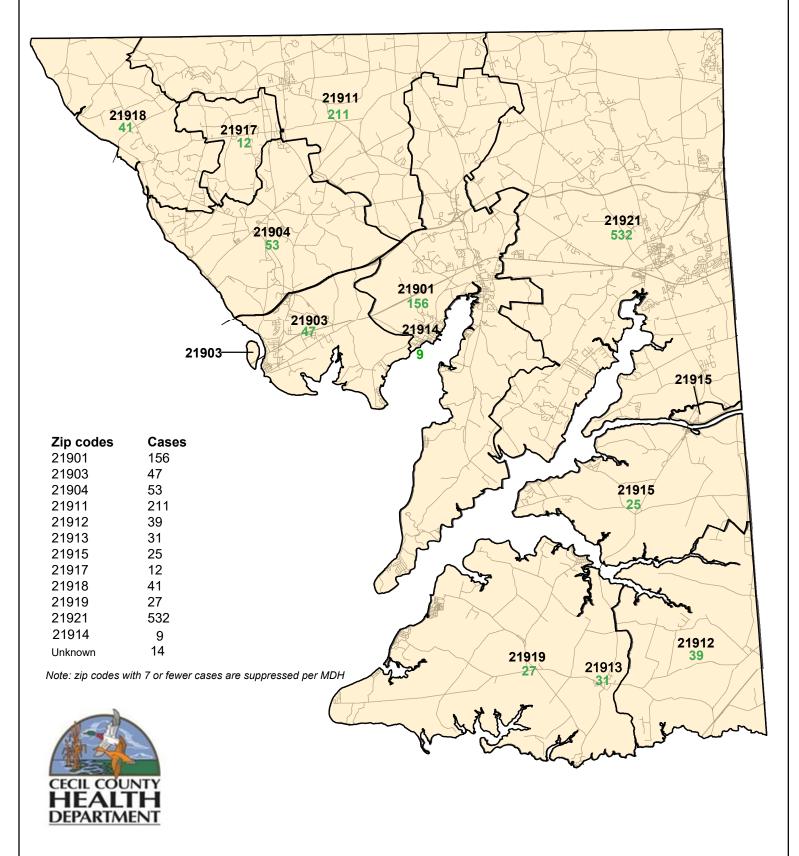

## Cecil County COVID-19 Cases by Zip Codes as of 10/14/2020

Total daily beds as sums of daily ICU and acute beds for Union Hospital-Cecil County only; self-reported hospital data to MIEMSS reflect point in time counts; Zip codes with ≤ 7 cases will be suppressed according to MDH.