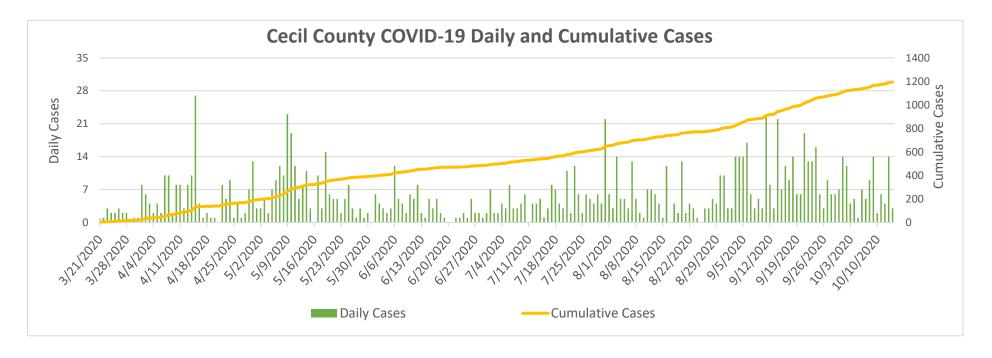

## **Cecil County COVID-19 Weekly Reports**

| Number of Confirmed Cases  | 1,195 |
|----------------------------|-------|
| Number of Confirmed Deaths | 46    |
| Released from Isolation    | 988   |

Updated: October 14, 2020

## Notes: Data in these charts show:

Confirmed cases by positive test result and result date on the daily basis since March 21, 2020;

Deaths by the last activity date with a last status of close-deceased from COVID-19;