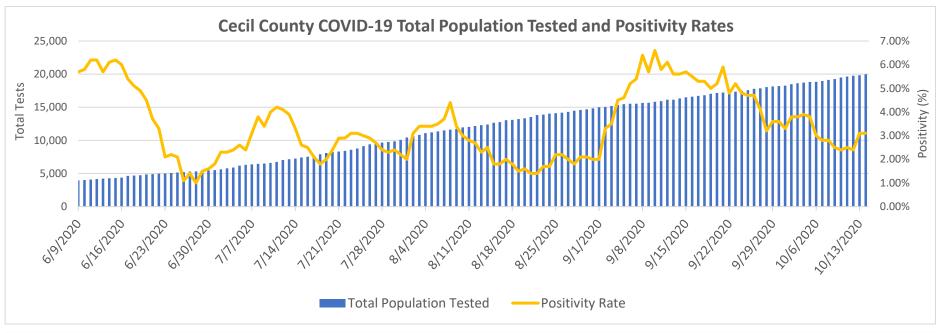

## **Cecil County COVID-19 Weekly Reports**

| Number of Confirmed Cases  | 1,195 |
|----------------------------|-------|
| Number of Confirmed Deaths | 46    |
| Released from Isolation    | 988   |

Updated: October 14, 2020

## Notes: Data in these charts show:

Confirmed cases by positive test result and result date on the daily basis since March 21, 2020;

Deaths by the last activity date with a last status of close-deceased from COVID-19;