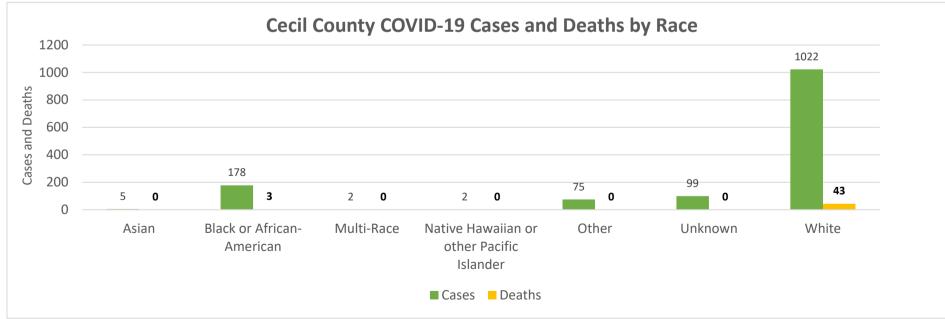

HEALTHY people. HEALTHY community. HEALTHY future.

JOHN M. BYERS HEALTH CENTER 401 BOW ST., ELKTON, MD 21921 Tel.: 410-996-5550 www.cecilcountyhealth.org info@cecilcountyhealth.org

## **Cecil County COVID-19 Weekly Reports**

| Number of Confirmed Cases  | 1,383 |
|----------------------------|-------|
| Number of Confirmed Deaths | 46    |
| Released from Isolation    | 1,087 |

Updated:

October 28, 2020



















## Data sources:

Cecil County Health Department COVID-19 Tracking Systems (CCHDC19TS) Maryland Department of Health (MDH) Maryland Department of Planning Services (MDPS) Chesapeake Regional Information Systems for our Patients (CRISP) CRISP-Maryland Institute for Emergency Medical Services Systems (MIEMSS)

## Notes: Data in these charts show:

Confirmed cases by positive test result and result date on the daily basis since March 21, 2020; Deaths by the last activity date with a last status of close-deceased from COVID-19; Total daily beds as sums of daily ICU and acute beds for Union Hospital-Cecil County only; self-reported hospital data to MIEMSS reflect point in time counts; Zip codes with ≤ 7 cases will be suppressed according to MDH.

| Jurisdiction - Cecil<br>Reporting Fa