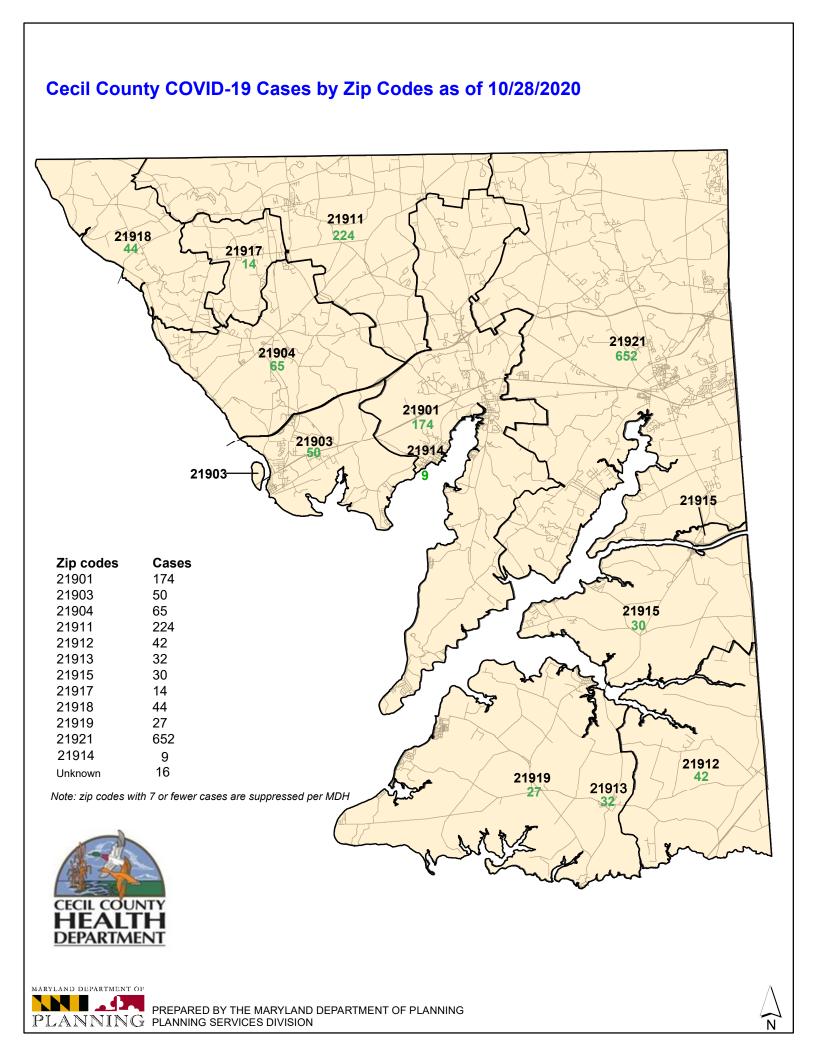

## Notes: Data in these charts show:

Confirmed cases by positive test result and result date on the daily basis since March 21, 2020; Deaths by the last activity date with a last status of close-deceased from COVID-19; Total daily beds as sums of daily ICU and acute beds for Union Hospital-Cecil County only; self-reported hospital data to MIEMSS reflect point in time counts; Zip codes with ≤ 7 cases will be suppressed according to MDH.