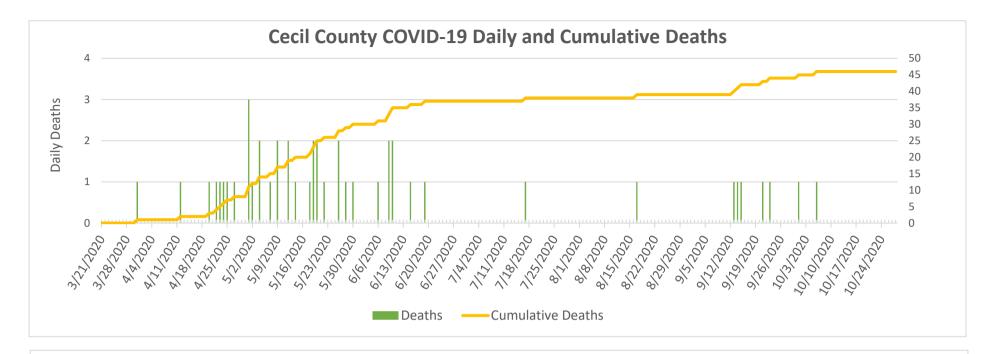

## Notes: Data in these charts show:

Confirmed cases by positive test result and result date on the daily basis since March 21, 2020; Deaths by the last activity date with a last status of close-deceased from COVID-19; Total daily beds as sums of daily ICU and acute beds for Union Hospital-Cecil County only; self-reported hospital data to MIEMSS reflect point in time counts; Zip codes with ≤ 7 cases will be suppressed according to MDH.