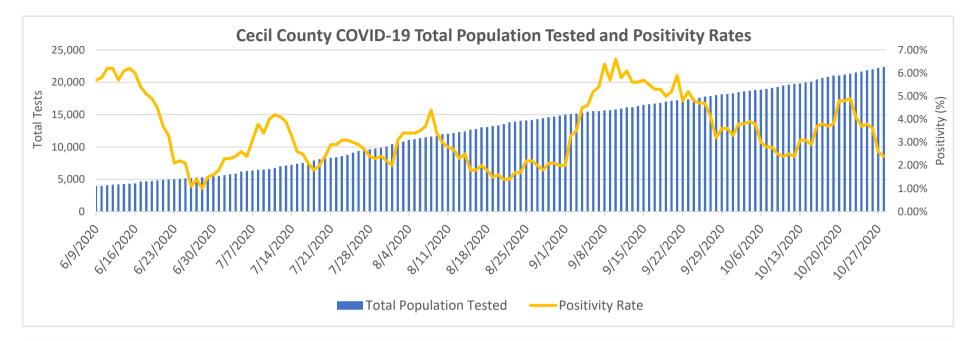

HEALTHY people. HEALTHY community. HEALTHY future.

JOHN M. BYERS HEALTH CENTER 401 BOW ST., ELKTON, MD 21921 Tel.: 410-996-5550 www.cecilcountyhealth.org info@cecilcountyhealth.org

## **Cecil County COVID-19 Weekly Reports**

| Number of Confirmed Cases  | 1,383 |
|----------------------------|-------|
| Number of Confirmed Deaths | 46    |
| Released from Isolation    | 1,087 |

Updated:

October 28, 2020



















## Data sources:

Cecil County Health Department COVID-19 Tracking Systems (CCHDC19TS) Maryland Department of Health (MDH) Maryland Department of Planning Services (MDPS) Chesapeake Regional Information Systems for our Patients (CRISP) CRISP-Maryland Institute for Emergency Medical Services Systems (MIEMSS)

## Notes: Data in these charts show:

Confirmed cases by positive test result and result date on the daily basis since March 21, 2020; Deaths by the last activity date with a last status of close-deceased from COVID-19; Total daily beds as sums of daily ICU and acute beds for Union Hospital-Cecil County only; self-reported hospital data to MIEMSS reflect point in time counts; Zip codes with ≤ 7 cases will be suppressed according to MDH.

| Jurisdiction - Cecil<br>Reporting Facili