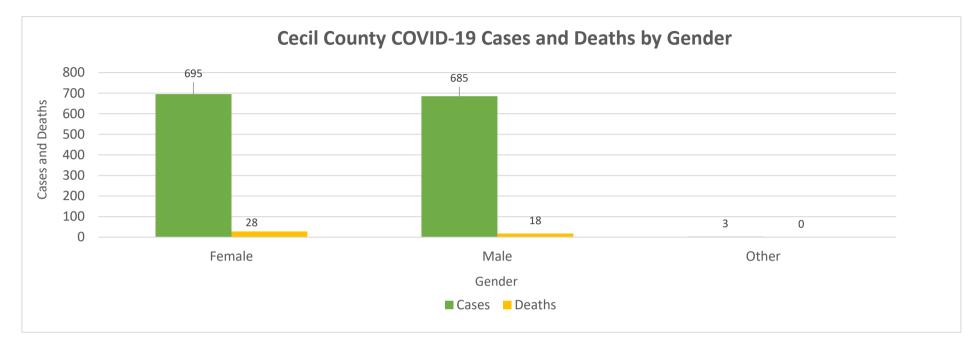

HEALTHY people. HEALTHY community. HEALTHY future.

JOHN M. BYERS HEALTH CENTER 401 BOW ST., ELKTON, MD 21921 Tel.: 410-996-5550 www.cecilcountyhealth.org info@cecilcountyhealth.org

## **Cecil County COVID-19 Weekly Reports**

| Number of Confirmed Cases  | 1,383 |
|----------------------------|-------|
| Number of Confirmed Deaths | 46    |
| Released from Isolation    | 1,087 |

Updated:

October 28, 2020



















## Data sources:

Cecil County Health Department COVID-19 Tracking Systems (CCHDC19TS) Maryland Department of Health (MDH) Maryland Department of Planning Services (MDPS) Chesapeake Regional Information Systems for our Patients (CRISP) CRISP-Maryland Institute for Emergency Medical Services Systems (MIEMSS)

## Notes: Data in these charts show:

Confirmed cases by positive test result and result date on the daily basis since March 21, 2020; Deaths by the last activity date with a last status of close-deceased from COVID-19; Total daily beds as sums of daily ICU and acute beds for Union Hospital-Cecil County only; self-reported hospital data to MIEMSS reflect point in time counts; Zip codes with ≤ 7 cases will be suppressed according to MDH.

| Jurisdiction - Cecil<br>Reporting