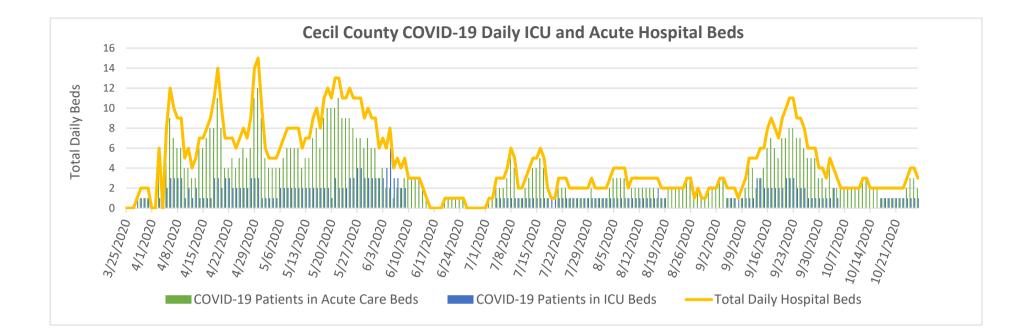

## Notes: Data in these charts show:

Confirmed cases by positive test result and result date on the daily basis since March 21, 2020; Deaths by the last activity date with a last status of close-deceased from COVID-19; Total daily beds as sums of daily ICU and acute beds for Union Hospital-Cecil County only; self-reported hospital data to MIEMSS reflect point in time counts; Zip codes with ≤ 7 cases will be suppressed according to MDH.