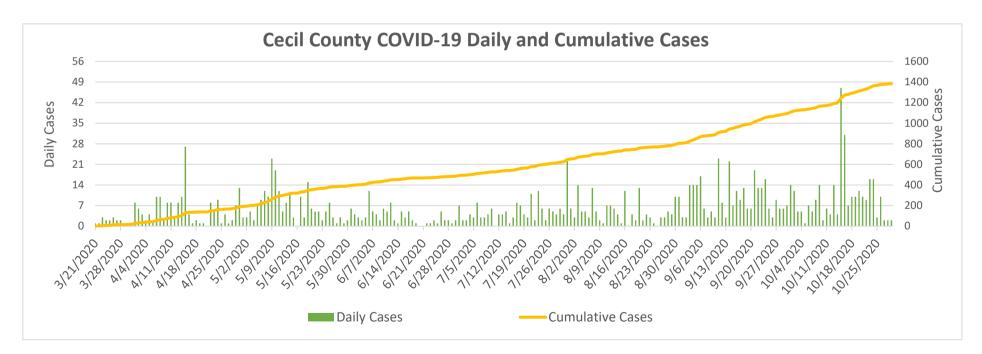

## **Cecil County COVID-19 Weekly Reports**

| Number of Confirmed Cases  | 1,383 |
|----------------------------|-------|
| Number of Confirmed Deaths | 46    |
| Released from Isolation    | 1,087 |

Updated:

## Notes: Data in these charts show:

Confirmed cases by positive test result and result date on the daily basis since March 21, 2020; Deaths by the last activity date with a last status of close-deceased from COVID-19; Total daily beds as sums of daily ICU and acute beds for Union Hospital-Cecil County only; self-reported hospital data to MIEMSS reflect point in time counts; Zip codes with ≤ 7 cases will be suppressed according to MDH.