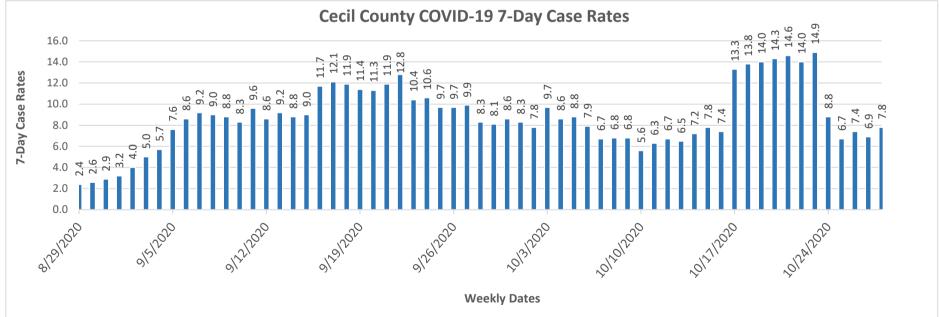

## Notes: Data in these charts show:

Confirmed cases by positive test result and result date on the daily basis since March 21, 2020; Deaths by the last activity date with a last status of close-deceased from COVID-19; Total daily beds as sums of daily ICU and acute beds for Union Hospital-Cecil County only; self-reported hospital data to MIEMSS reflect point in time counts; Zip codes with ≤ 7 cases will be suppressed according to MDH.