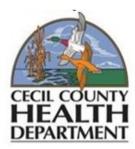

## **Cecil County COVID-19 Weekly Reports**

| Number of Confirmed Cases  | 1,383 |
|----------------------------|-------|
| Number of Confirmed Deaths | 46    |
| Released from Isolation    | 1,087 |

Updated:

## Notes: Data in these charts show:

Confirmed cases by positive test result and result date on the daily basis since March 21, 2020; Deaths by the last activity date with a last status of close-deceased from COVID-19; Total daily beds as sums of daily ICU and acute beds for Union Hospital-Cecil County only; self-reported hospital data to MIEMSS reflect point in time counts; Zip codes with ≤ 7 cases will be suppressed according to MDH.