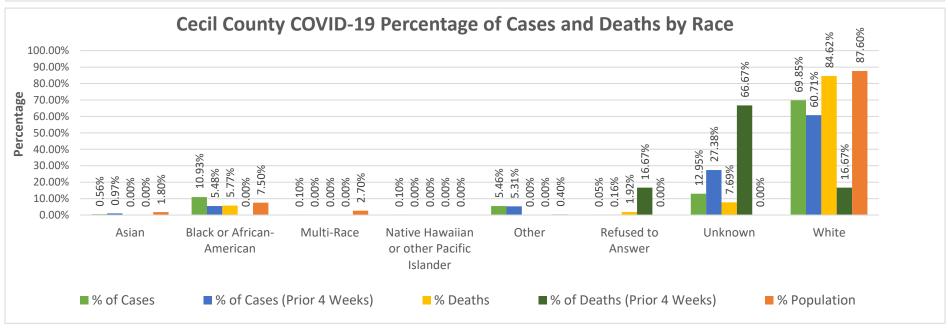

## Notes: Data in these charts show:

Confirmed cases measured by positive test result and result date on the daily basis since March 21, 2020;

Deaths by the last activity date with a last status of close-deceased from COVID-19;