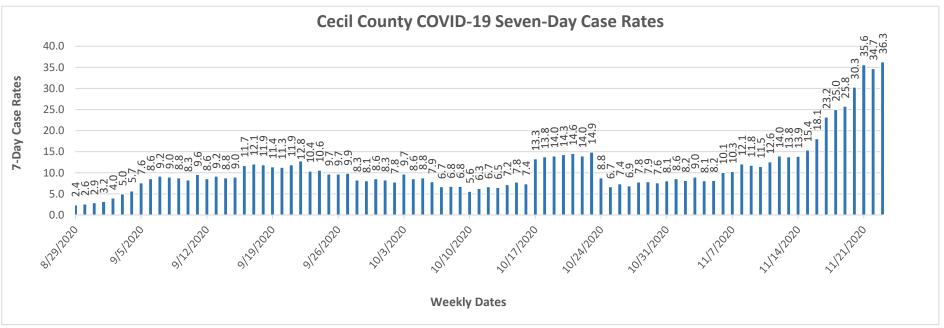

## Notes: Data in these charts show:

Confirmed cases measured by positive test result and result date on the daily basis since March 21, 2020;

Deaths by the last activity date with a last status of close-deceased from COVID-19;