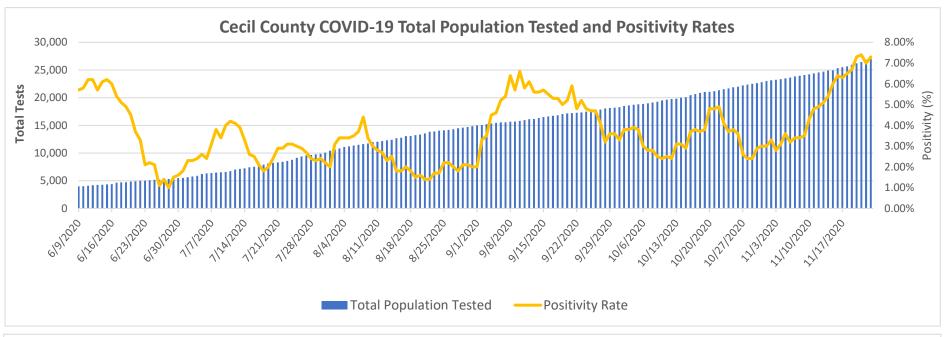

## Notes: Data in these charts show:

Confirmed cases measured by positive test result and result date on the daily basis since March 21, 2020;

Deaths by the last activity date with a last status of close-deceased from COVID-19;