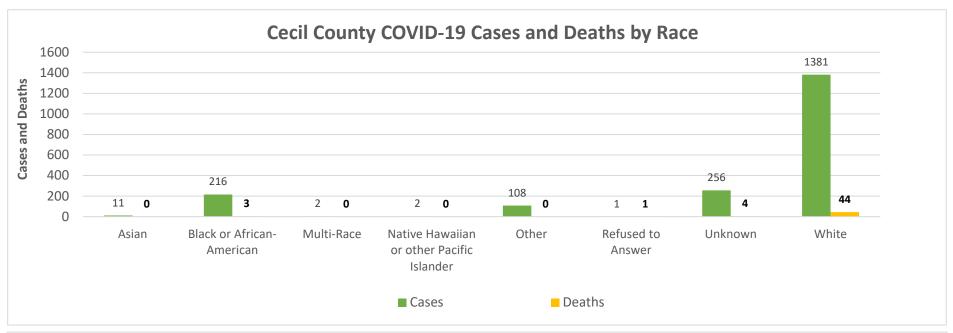

## Notes: Data in these charts show:

Confirmed cases measured by positive test result and result date on the daily basis since March 21, 2020;

Deaths by the last activity date with a last status of close-deceased from COVID-19;