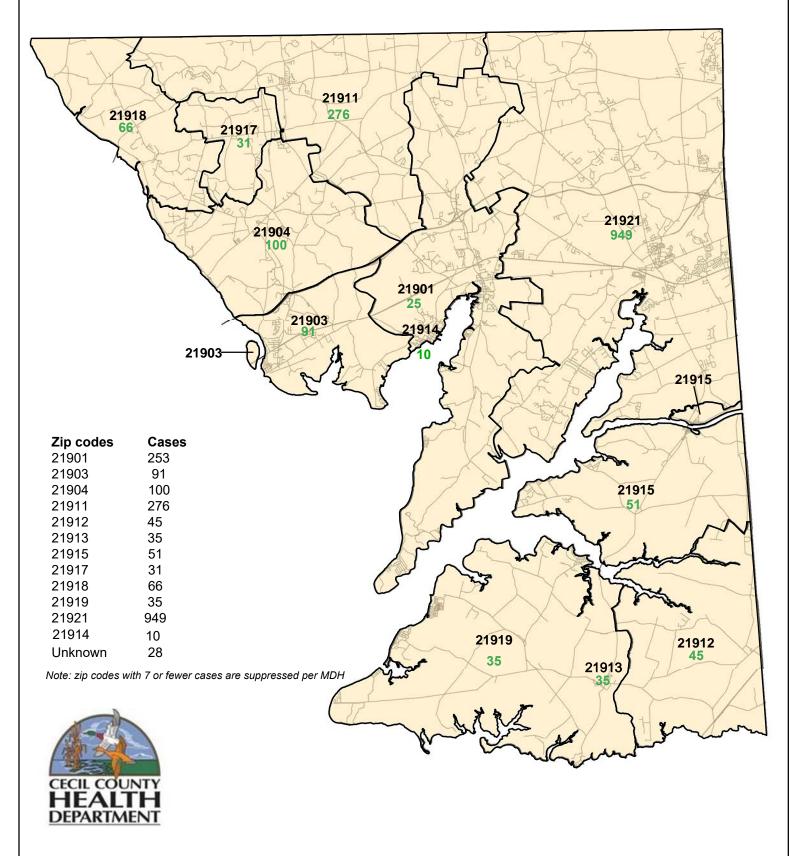

## Cecil County COVID-19 Cases by Zip Codes as of 11/24/2020

Total daily beds as sums of daily ICU & acute beds for Union Hospital-Cecil County only;

Hospitalization data as self-reported cases to MIEMSS that reflected point in time counts;

Zip codes with  $\leq$  7 cases are suppressed according to MDH;