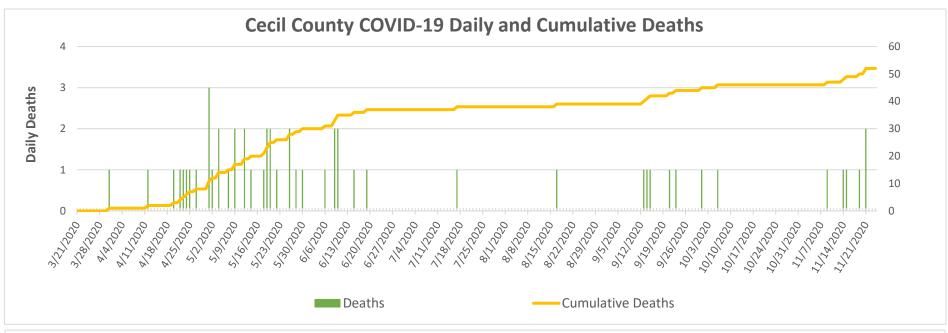

## **Cecil County COVID-19 Weekly Reports**

| Number of Confirmed Cases  | 1,977 |
|----------------------------|-------|
| Number of Confirmed Deaths | 52    |
| Released from Isolation    | 1,309 |

Data as of: Tuesday, November 24, 2020

## Notes: Data in these charts show:

Confirmed cases measured by positive test result and result date on the daily basis since March 21, 2020;

Deaths by the last activity date with a last status of close-deceased from COVID-19;