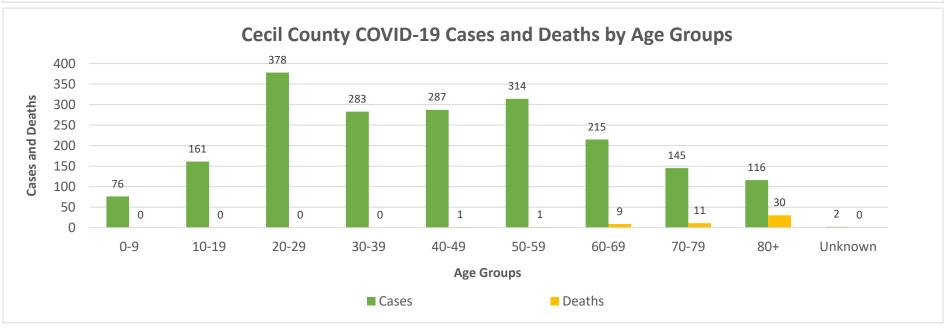

## **Cecil County COVID-19 Weekly Reports**

| Number of Confirmed Cases  | 1,977 |
|----------------------------|-------|
| Number of Confirmed Deaths | 52    |
| Released from Isolation    | 1,309 |

Data as of: Tuesday, November 24, 2020