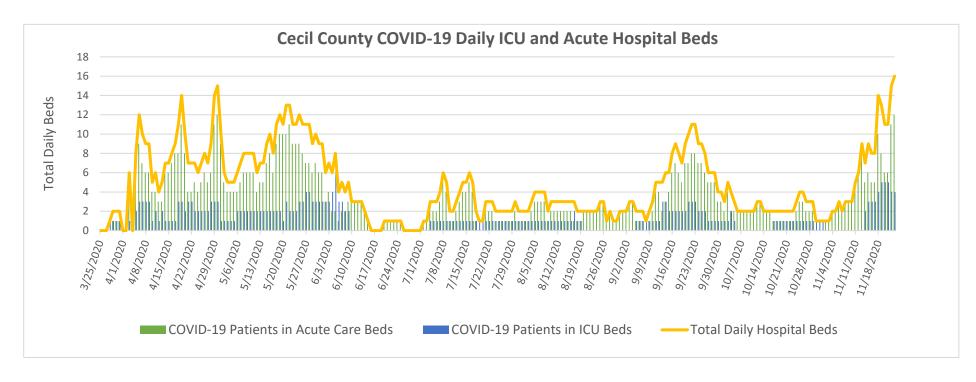

Total daily beds as sums of daily ICU & acute beds for Union Hospital-Cecil County only;

Hospitalization data as self-reported cases to MIEMSS that reflected point in time counts;

Zip codes with  $\leq$  7 cases are suppressed according to MDH;