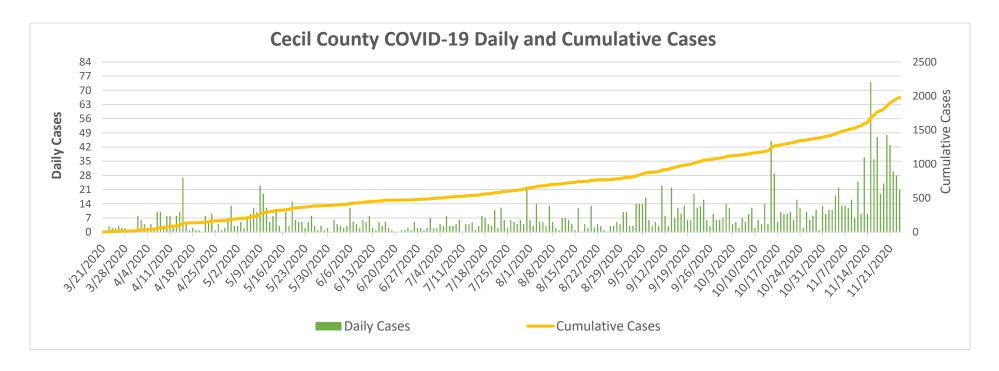

## **Cecil County COVID-19 Weekly Reports**

| Number of Confirmed Cases  | 1,977 |
|----------------------------|-------|
| Number of Confirmed Deaths | 52    |
| Released from Isolation    | 1,309 |

Data as of: Tuesday, November 24, 2020

## Notes: Data in these charts show:

Confirmed cases measured by positive test result and result date on the daily basis since March 21, 2020;

Deaths by the last activity date with a last status of close-deceased from COVID-19;