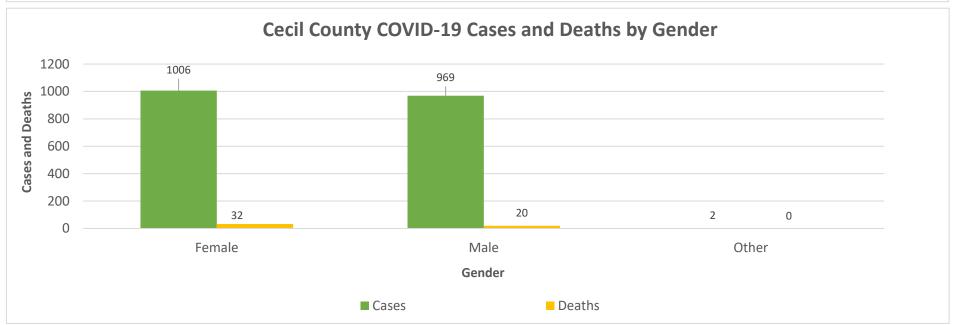

## Notes: Data in these charts show:

Confirmed cases measured by positive test result and result date on the daily basis since March 21, 2020;

Deaths by the last activity date with a last status of close-deceased from COVID-19;