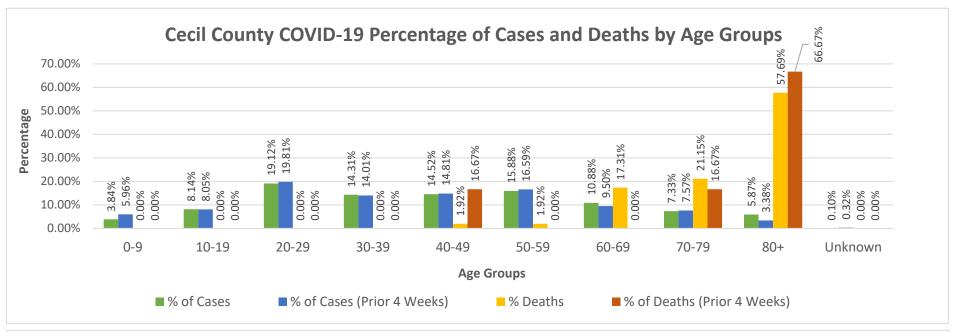

## Notes: Data in these charts show:

Confirmed cases measured by positive test result and result date on the daily basis since March 21, 2020;

Deaths by the last activity date with a last status of close-deceased from COVID-19;