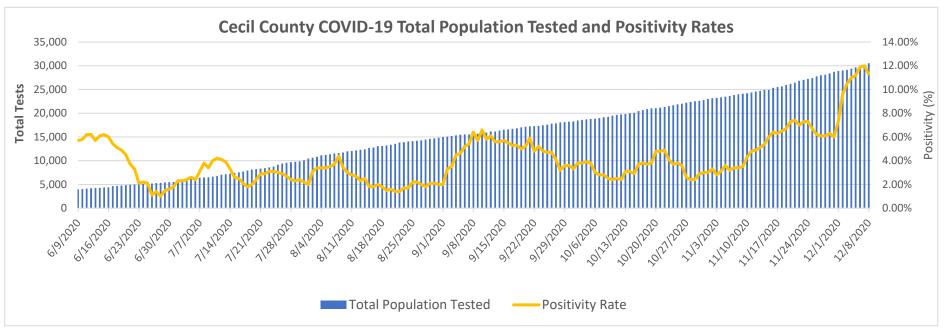

### Notes: Data in these charts show:

Confirmed cases measured by positive test result and result date on the daily basis since March 21, 2020;

Deaths by the last activity date with a last status of close-deceased from COVID-19;