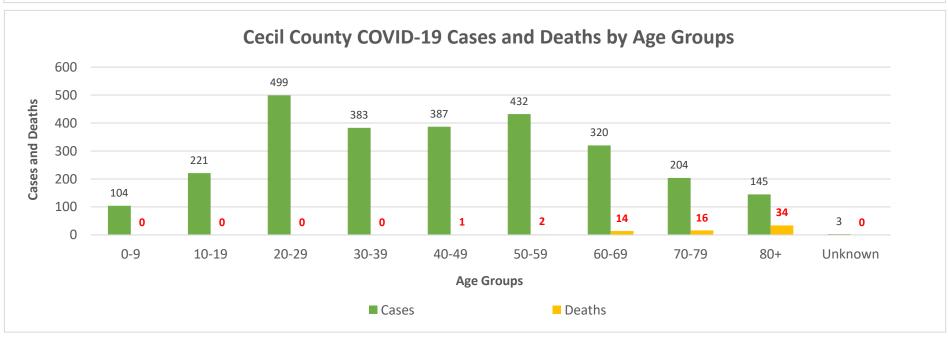

# **Cecil County COVID-19 Weekly Reports**

| Number of Confirmed Cases  | 2,698 |
|----------------------------|-------|
| Number of Confirmed Deaths | 67    |
| Released from Isolation    | 1,967 |

Data as of: Tuesday, December 8, 2020