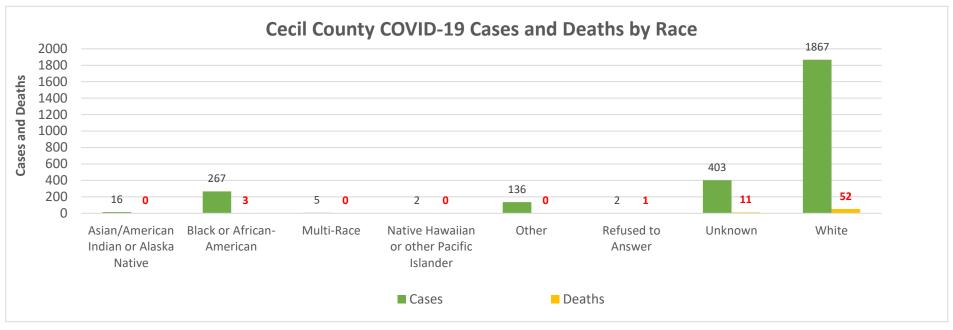

### Notes: Data in these charts show:

Confirmed cases measured by positive test result and result date on the daily basis since March 21, 2020;

Deaths by the last activity date with a last status of close-deceased from COVID-19;