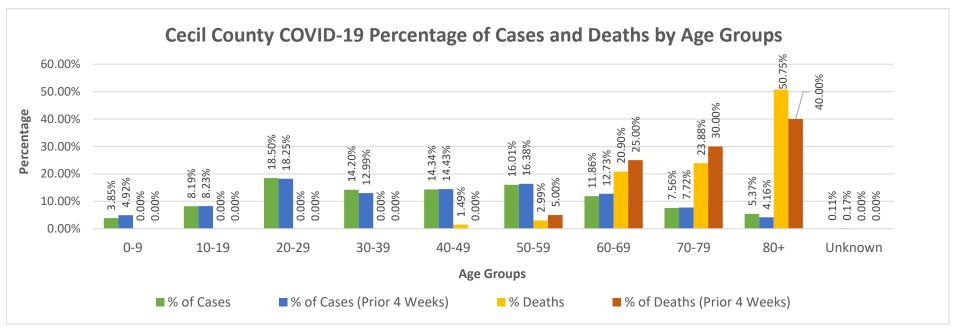

### Notes: Data in these charts show:

Confirmed cases measured by positive test result and result date on the daily basis since March 21, 2020;

Deaths by the last activity date with a last status of close-deceased from COVID-19;

Previous 4-week period: 11/10/20 - 12/08/20.

| sdiction - Cecil # of Unique<br>ELRs | Turn<br>Around<br>Time<br>(days) | Turn<br>Around<br>Time<br>(days) | Turn<br>Around<br>Time<br>(days) |                    |
|--------------------------------------|----------------------------------|----------------------------------|----------------------------------|--------------------|
| Reporting Facility                   |                                  | Median                           | 25th<br>Percentile               | 75th<br>Percentile |
| MDPHL                                | 50                               | 2.0                              | 2.0                              | 2.0                |
| UMMC Central Lab                     | 88                               | 2.0                              | 1.0                              | 2.0                |
| GENETWORX                            | 96                               | 2.0                              | 2.0                              | 2.0                |
| QUEST TETERBORO                      | 122                              | 3.0                              | 2.0                              | 4.0                |
| GENETIC TECHNOLOGICAL INNOVATIONS    | 164                              | 6.0                              | 4.0                              | 6.0                |
| AHALABS                              | 184                              | 4.0                              | 4.0                              | 4.0                |
| STS Lab 2 LLC                        | 209                              | 2.0                              | 2.0                              | 3.0                |
| Cian Diagnostics                     | 362                              | 8.0                              | 8.0                              | 9.0                |
| Mako Medical Laboratories            | 409                              | 4.0                              | 4.0                              | 5.0                |
| Curative DC                          | 525                              | 2.0                              | 2.0                              | 3.0                |
| LABCORP                              | 611                              | 3.0                              | 2.0                              | 3.0                |
| Total                                | 3367                             | 3.0                              | 2.0                              | 4.0                |