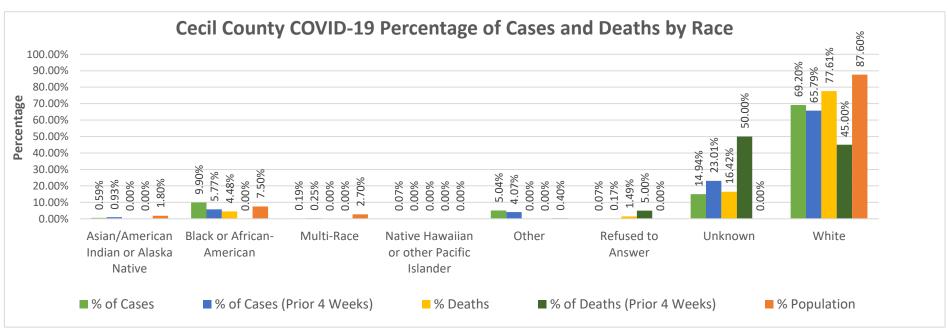

Maryland Institute for Emergency Medical Services Systems (MIEMSS)

United States Census Bureau-American Community Survey

### Notes: Data in these charts show:

Confirmed cases measured by positive test result and result date on the daily basis since March 21, 2020;

Deaths by the last activity date with a last status of close-deceased from COVID-19;