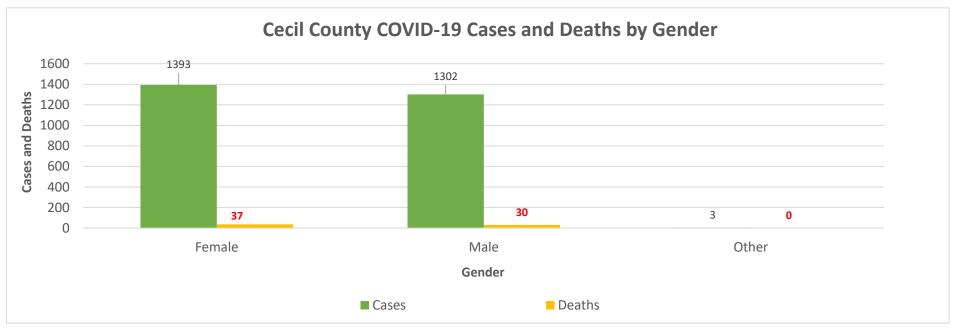

### Notes: Data in these charts show:

Confirmed cases measured by positive test result and result date on the daily basis since March 21, 2020;

Deaths by the last activity date with a last status of close-deceased from COVID-19;