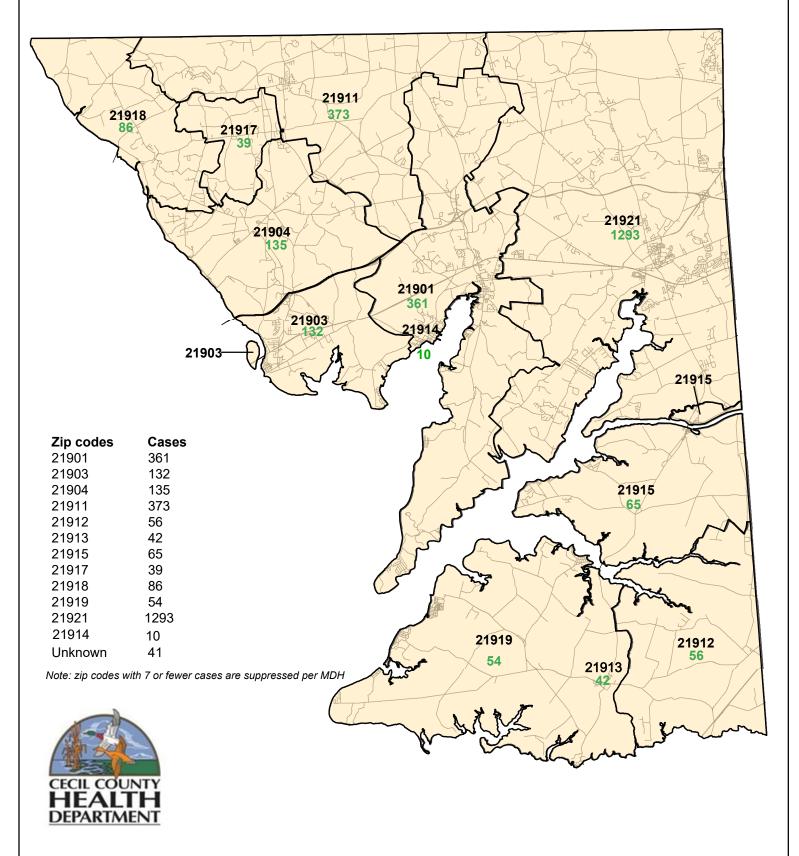

## Cecil County COVID-19 Cases by Zip Codes as of 12/08/2020

Total daily beds as sums of daily ICU & acute beds for Union Hospital-Cecil County only;

Hospitalization data as self-reported cases to MIEMSS that reflected point in time counts;

Zip codes with ≤ 7 cases are suppressed according to MDH;