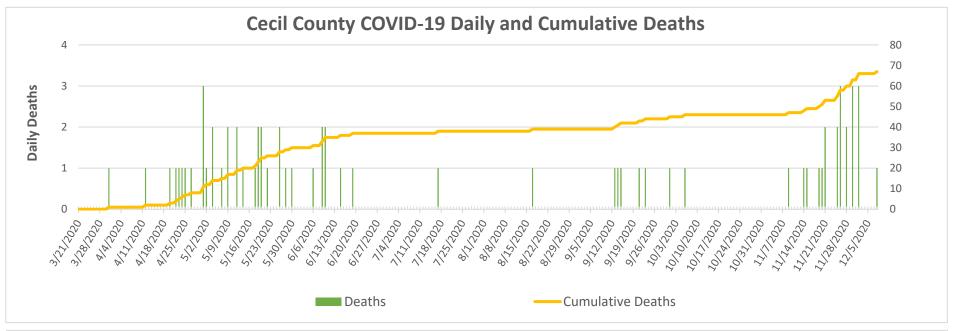

# **Cecil County COVID-19 Weekly Reports**

| Number of Confirmed Cases  | 2,698 |
|----------------------------|-------|
| Number of Confirmed Deaths | 67    |
| Released from Isolation    | 1,967 |

Data as of: Tuesday, December 8, 2020

### Notes: Data in these charts show:

Confirmed cases measured by positive test result and result date on the daily basis since March 21, 2020;

Deaths by the last activity date with a last status of close-deceased from COVID-19;