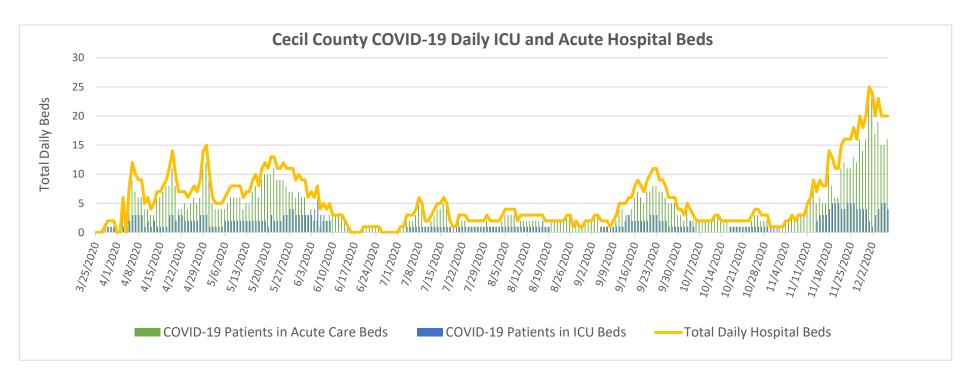

Total daily beds as sums of daily ICU & acute beds for Union Hospital-Cecil County only;

Hospitalization data as self-reported cases to MIEMSS that reflected point in time counts;

Zip codes with ≤ 7 cases are suppressed according to MDH;