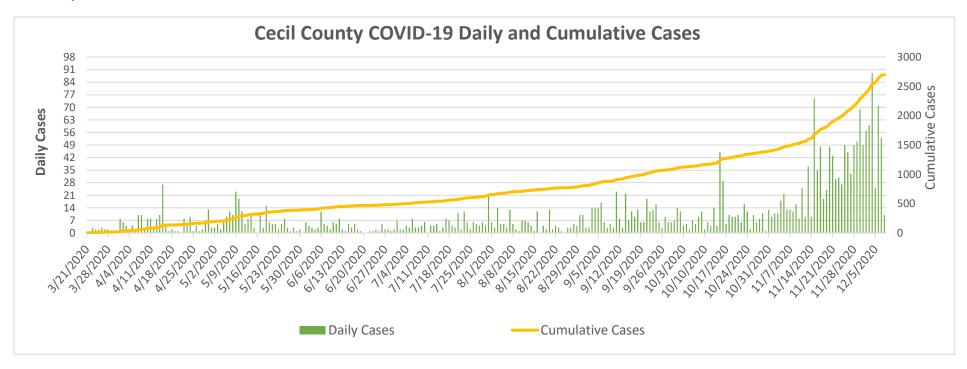

# **Cecil County COVID-19 Weekly Reports**

| Number of Confirmed Cases  | 2,698 |
|----------------------------|-------|
| Number of Confirmed Deaths | 67    |
| Released from Isolation    | 1,967 |

Data as of: Tuesday, December 8, 2020

### Notes: Data in these charts show:

Confirmed cases measured by positive test result and result date on the daily basis since March 21, 2020;

Deaths by the last activity date with a last status of close-deceased from COVID-19;