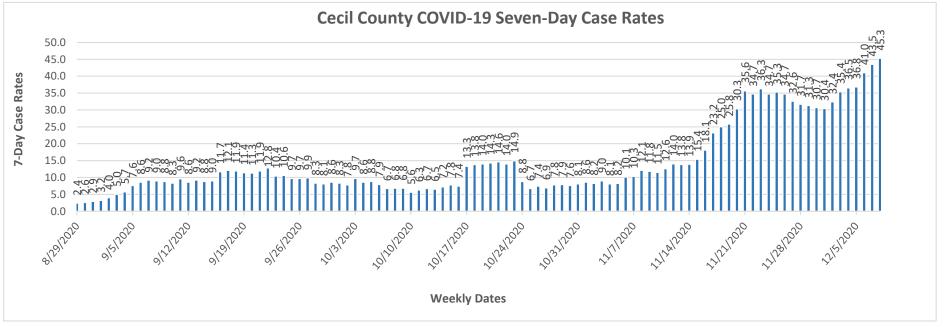

### Notes: Data in these charts show:

Confirmed cases measured by positive test result and result date on the daily basis since March 21, 2020;

Deaths by the last activity date with a last status of close-deceased from COVID-19;