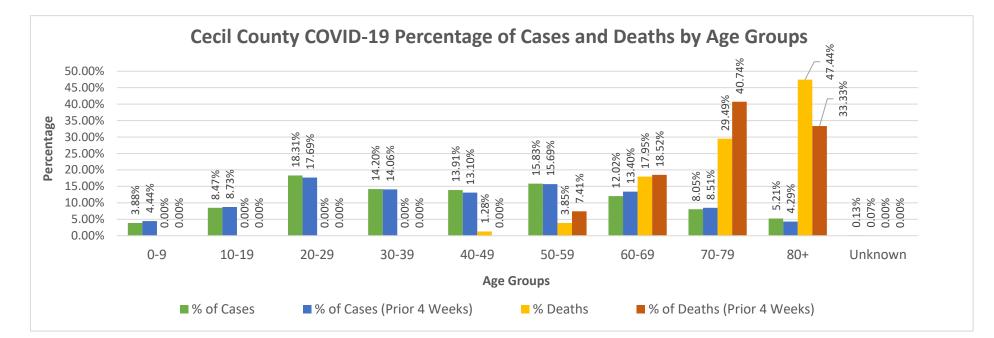

## Cecil County COVID-19 Cases and Deaths by Gender

## Notes: Data in these charts show:

Confirmed cases measured by positive test result and result date on the daily basis since March 21, 2020; Deaths by the last activity date with a last status of close-deceased from COVID-19; Total daily beds as sums of daily ICU & acute beds for Union Hospital-Cecil County only; Hospitalization data as self-reported cases to MIEMSS that reflected point in time counts; Zip codes with  $\leq$  7 cases are suppressed according to MDH; Previous 4-week period: 11/17/20 - 12/15/20.