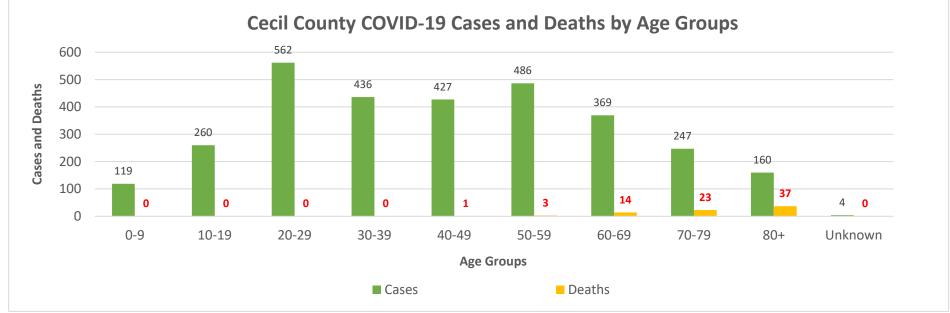

## Notes: Data in these charts show:

Confirmed cases measured by positive test result and result date on the daily basis since March 21, 2020; Deaths by the last activity date with a last status of close-deceased from COVID-19; Total daily beds as sums of daily ICU & acute beds for Union Hospital-Cecil County only; Hospitalization data as self-reported cases to MIEMSS that reflected point in time counts; Zip codes with  $\leq$  7 cases are suppressed according to MDH; Previous 4-week period: 11/17/20 - 12/15/20.