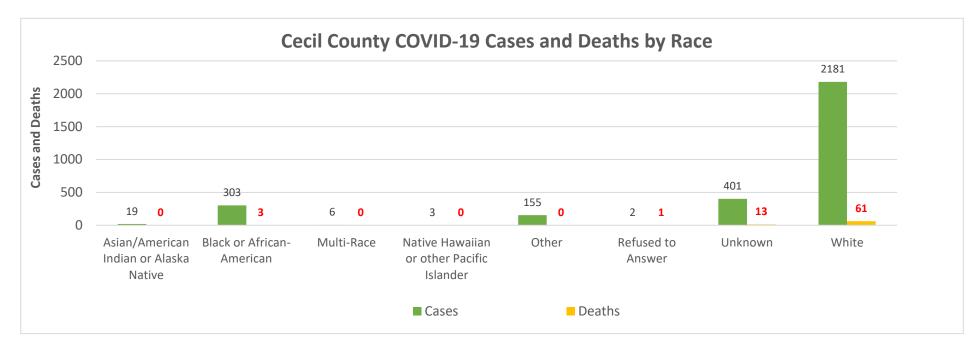

## Notes: Data in these charts show:

Confirmed cases measured by positive test result and result date on the daily basis since March 21, 2020; Deaths by the last activity date with a last status of close-deceased from COVID-19; Total daily beds as sums of daily ICU & acute beds for Union Hospital-Cecil County only; Hospitalization data as self-reported cases to MIEMSS that reflected point in time counts; Zip codes with  $\leq$  7 cases are suppressed according to MDH; Previous 4-week period: 11/17/20 - 12/15/20.