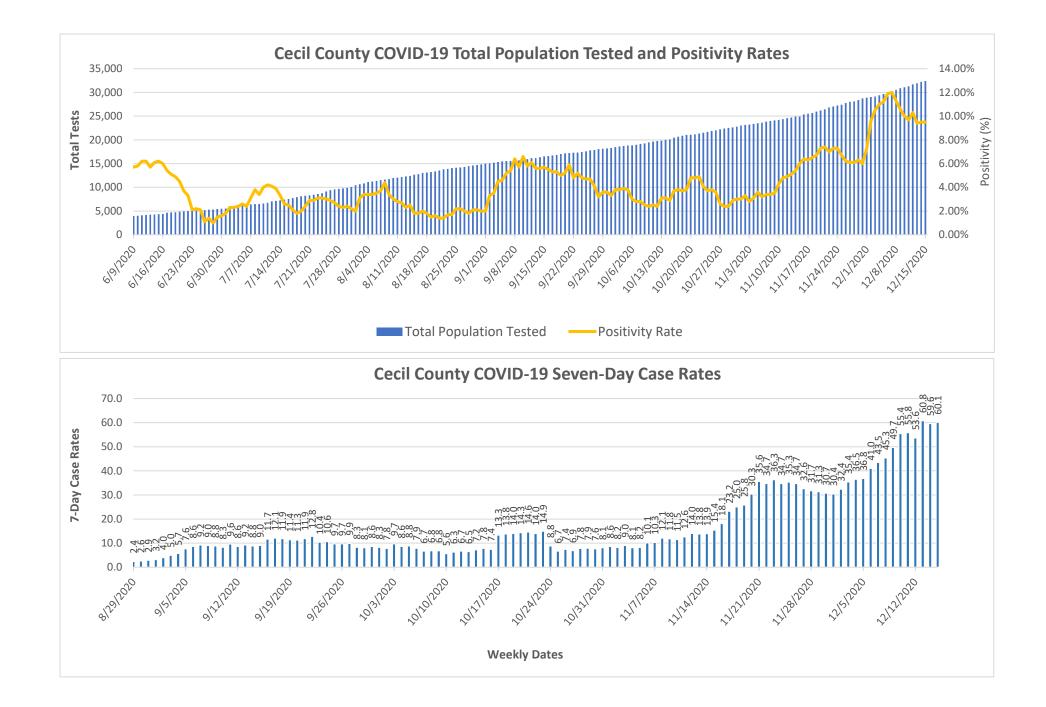

## Notes: Data in these charts show:

Confirmed cases measured by positive test result and result date on the daily basis since March 21, 2020; Deaths by the last activity date with a last status of close-deceased from COVID-19; Total daily beds as sums of daily ICU & acute beds for Union Hospital-Cecil County only; Hospitalization data as self-reported cases to MIEMSS that reflected point in time counts; Zip codes with  $\leq$  7 cases are suppressed according to MDH; Previous 4-week period: 11/17/20 - 12/15/20.