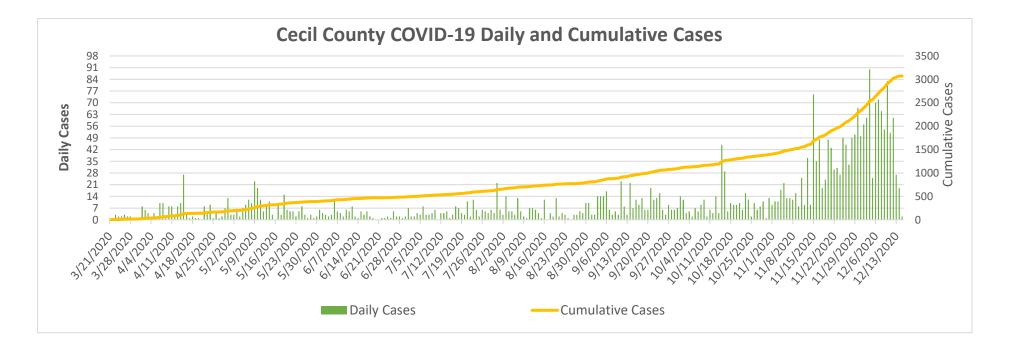

## **Cecil County COVID-19 Weekly Reports**

| Number of Confirmed Cases  | 3,070 |
|----------------------------|-------|
| Number of Confirmed Deaths | 78    |
| Released from Isolation    | 2,421 |

Data as of:

## Notes: Data in these charts show:

Confirmed cases measured by positive test result and result date on the daily basis since March 21, 2020; Deaths by the last activity date with a last status of close-deceased from COVID-19; Total daily beds as sums of daily ICU & acute beds for Union Hospital-Cecil County only; Hospitalization data as self-reported cases to MIEMSS that reflected point in time counts; Zip codes with  $\leq$  7 cases are suppressed according to MDH; Previous 4-week period: 11/17/20 - 12/15/20.