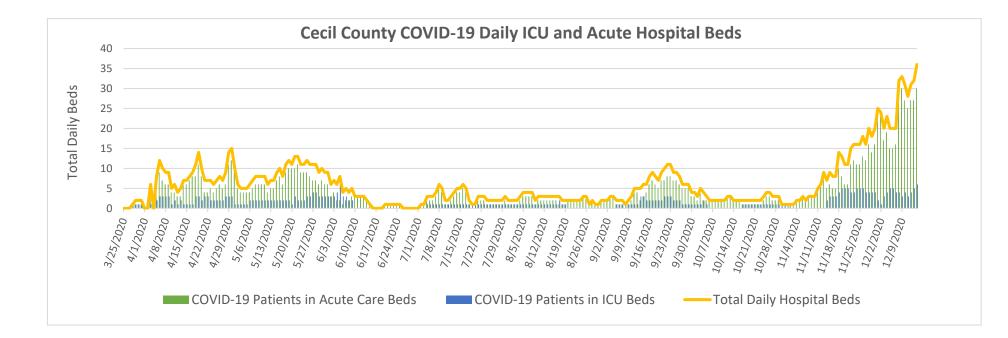

## Notes: Data in these charts show:

Confirmed cases measured by positive test result and result date on the daily basis since March 21, 2020; Deaths by the last activity date with a last status of close-deceased from COVID-19; Total daily beds as sums of daily ICU & acute beds for Union Hospital-Cecil County only; Hospitalization data as self-reported cases to MIEMSS that reflected point in time counts; Zip codes with  $\leq$  7 cases are suppressed according to MDH; Previous 4-week period: 11/17/20 - 12/15/20.