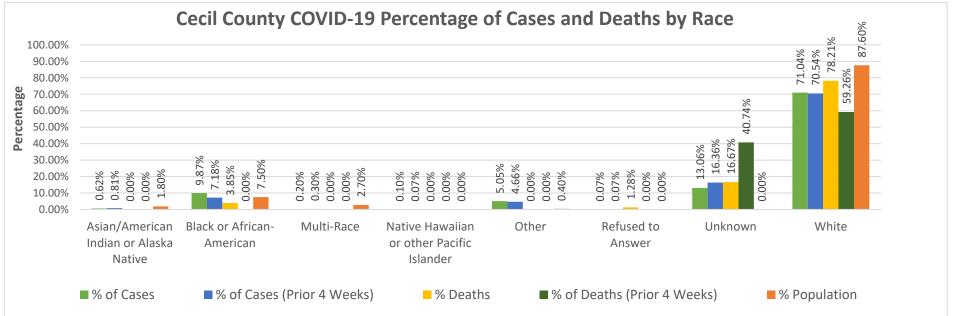

## Notes: Data in these charts show:

Confirmed cases measured by positive test result and result date on the daily basis since March 21, 2020; Deaths by the last activity date with a last status of close-deceased from COVID-19; Total daily beds as sums of daily ICU & acute beds for Union Hospital-Cecil County only; Hospitalization data as self-reported cases to MIEMSS that reflected point in time counts; Zip codes with  $\leq$  7 cases are suppressed according to MDH; Previous 4-week period: 11/17/20 - 12/15/20.