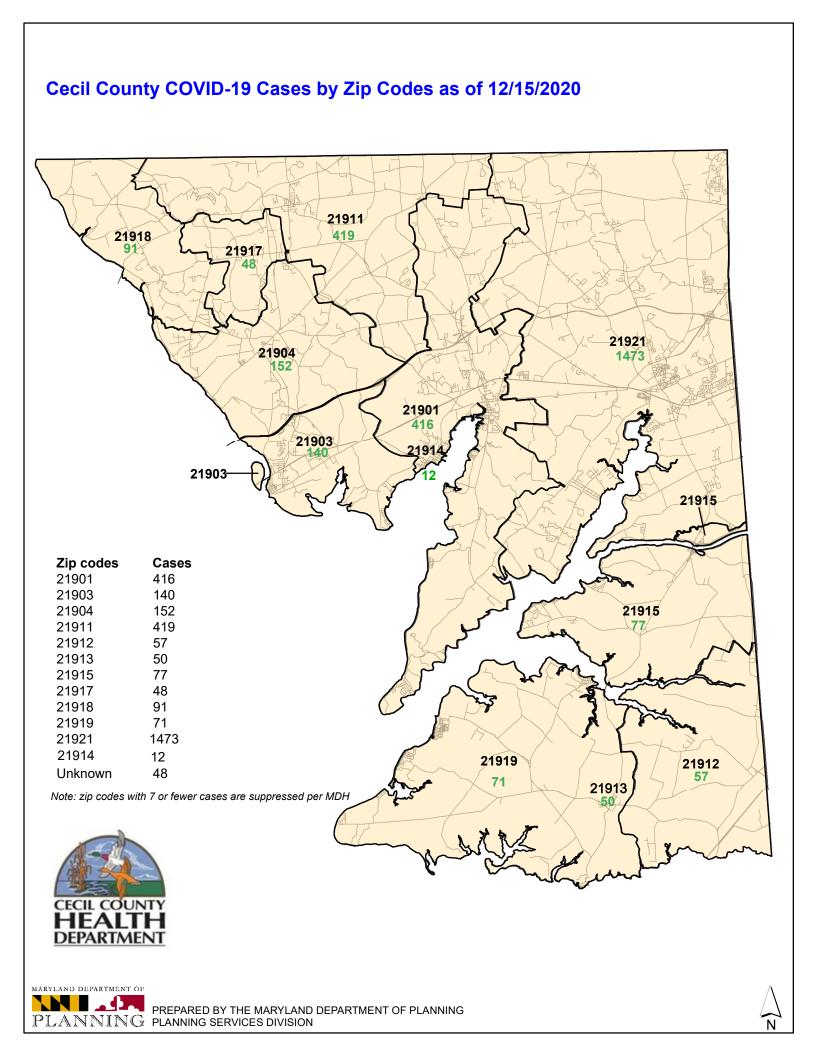

## Notes: Data in these charts show:

Confirmed cases measured by positive test result and result date on the daily basis since March 21, 2020; Deaths by the last activity date with a last status of close-deceased from COVID-19; Total daily beds as sums of daily ICU & acute beds for Union Hospital-Cecil County only; Hospitalization data as self-reported cases to MIEMSS that reflected point in time counts; Zip codes with  $\leq$  7 cases are suppressed according to MDH; Previous 4-week period: 11/17/20 - 12/15/20.