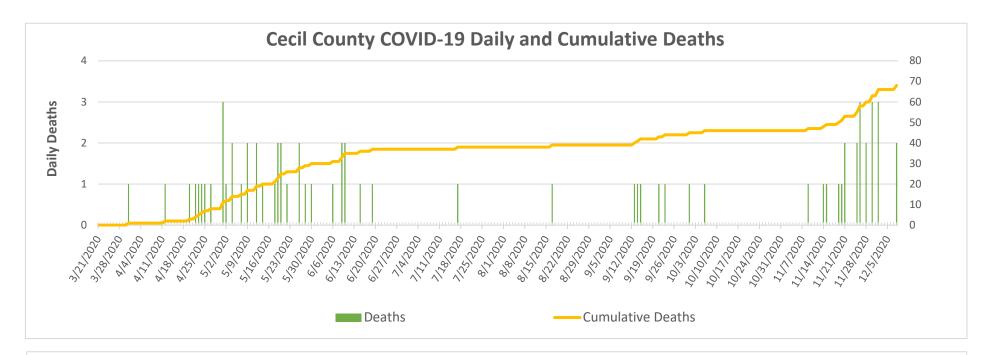

## **Cecil County COVID-19 Weekly Reports**

| Number of Confirmed Cases  | 3,070 |
|----------------------------|-------|
| Number of Confirmed Deaths | 78    |
| Released from Isolation    | 2,421 |

Data as of:

## Notes: Data in these charts show:

Confirmed cases measured by positive test result and result date on the daily basis since March 21, 2020; Deaths by the last activity date with a last status of close-deceased from COVID-19; Total daily beds as sums of daily ICU & acute beds for Union Hospital-Cecil County only; Hospitalization data as self-reported cases to MIEMSS that reflected point in time counts; Zip codes with  $\leq$  7 cases are suppressed according to MDH; Previous 4-week period: 11/17/20 - 12/15/20.