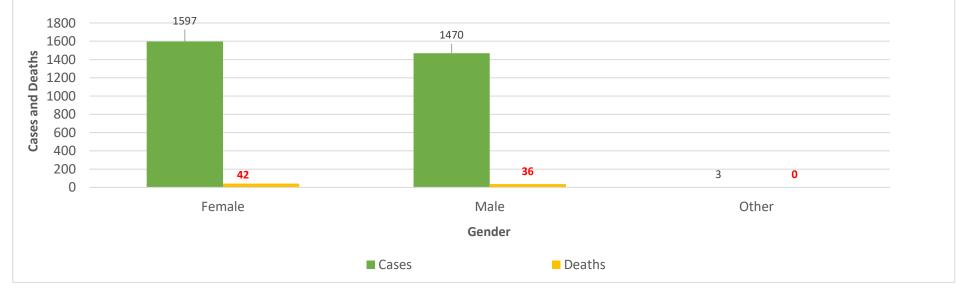

## Cecil County COVID-19 Cases and Deaths by Gender

## Notes: Data in these charts show:

Confirmed cases measured by positive test result and result date on the daily basis since March 21, 2020; Deaths by the last activity date with a last status of close-deceased from COVID-19; Total daily beds as sums of daily ICU & acute beds for Union Hospital-Cecil County only; Hospitalization data as self-reported cases to MIEMSS that reflected point in time counts; Zip codes with  $\leq$  7 cases are suppressed according to MDH; Previous 4-week period: 11/17/20 - 12/15/20.