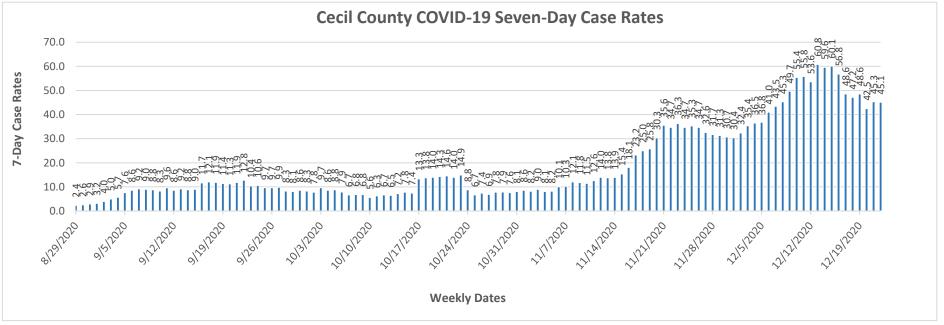

### Notes: Data in these charts show:

Confirmed cases measured by positive test result and result date on the daily basis since March 21, 2020;

Deaths by the last activity date with a last status of close-deceased from COVID-19;