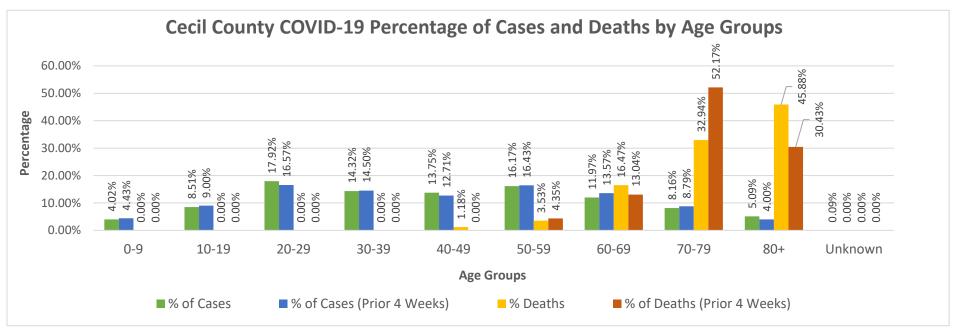

### Notes: Data in these charts show:

Confirmed cases measured by positive test result and result date on the daily basis since March 21, 2020;

Deaths by the last activity date with a last status of close-deceased from COVID-19;