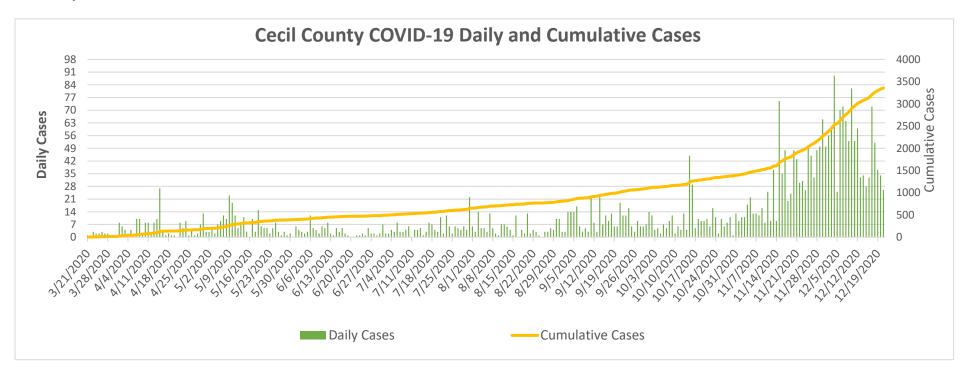

# **Cecil County COVID-19 Weekly Reports**

| Number of Confirmed Cases  | 3,359 |
|----------------------------|-------|
| Number of Confirmed Deaths | 85    |
| Released from Isolation    | 2,807 |

Data as of: Tuesday, December 22, 2020

### Notes: Data in these charts show:

Confirmed cases measured by positive test result and result date on the daily basis since March 21, 2020;

Deaths by the last activity date with a last status of close-deceased from COVID-19;