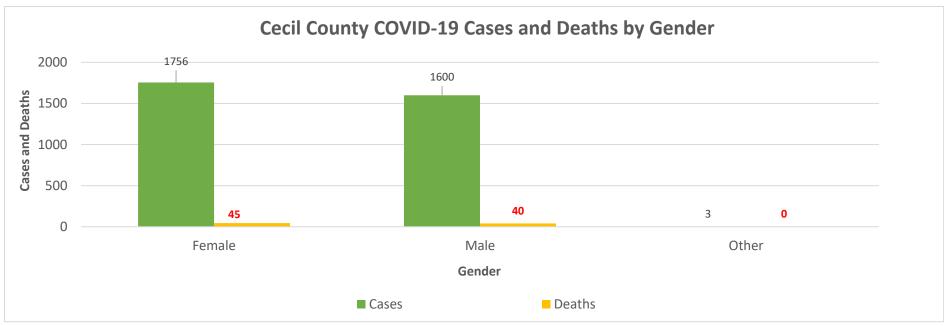

### Notes: Data in these charts show:

Confirmed cases measured by positive test result and result date on the daily basis since March 21, 2020;

Deaths by the last activity date with a last status of close-deceased from COVID-19;