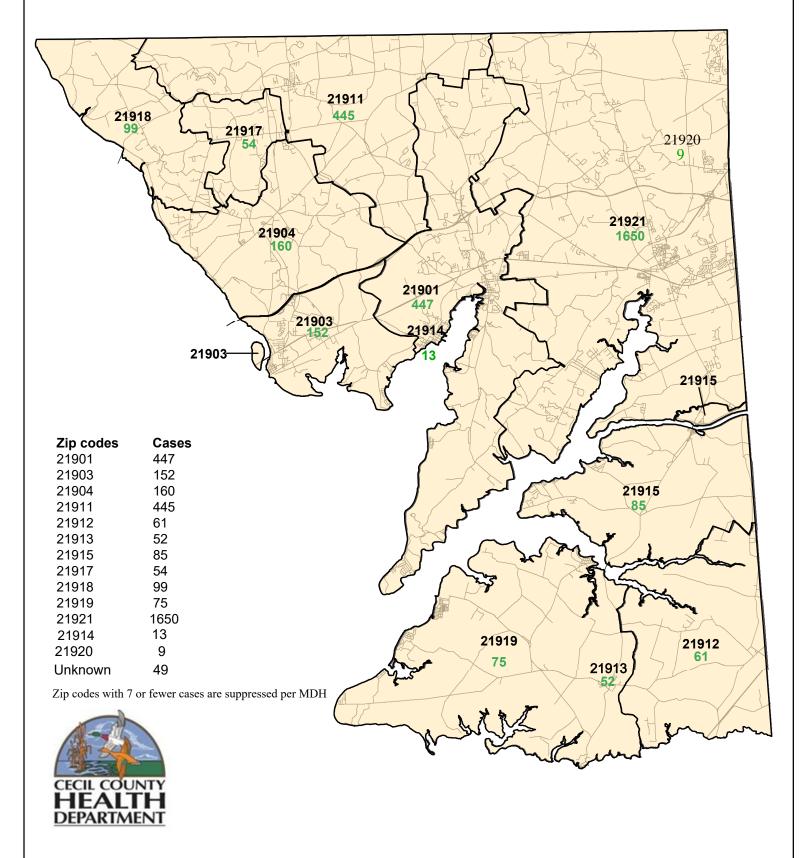

## Cecil County COVID-19 Cases by Zip Codes as of 12/22/2020

Total daily beds as sums of daily ICU & acute beds for Union Hospital-Cecil County only;

Hospitalization data as self-reported cases to MIEMSS that reflected point in time counts;

Zip codes with ≤ 7 cases are suppressed according to MDH;