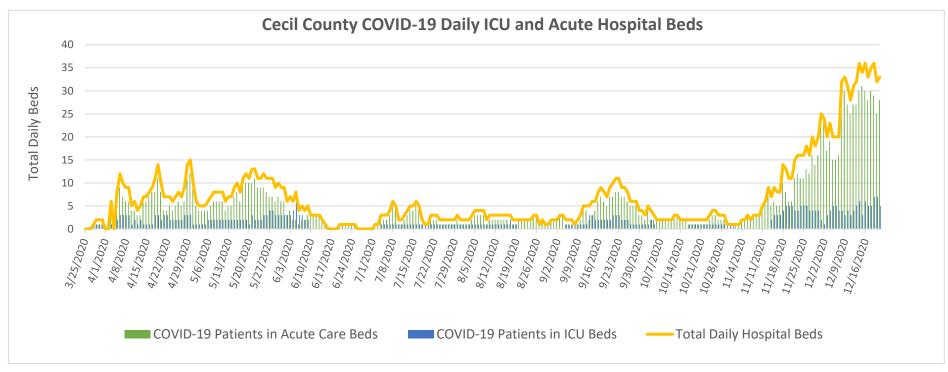

Total daily beds as sums of daily ICU & acute beds for Union Hospital-Cecil County only;

Hospitalization data as self-reported cases to MIEMSS that reflected point in time counts;

Zip codes with ≤ 7 cases are suppressed according to MDH;