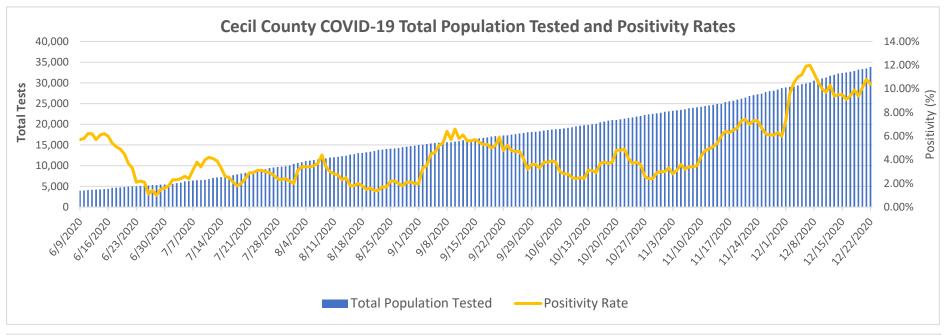

### Notes: Data in these charts show:

Confirmed cases measured by positive test result and result date on the daily basis since March 21, 2020;

Deaths by the last activity date with a last status of close-deceased from COVID-19;