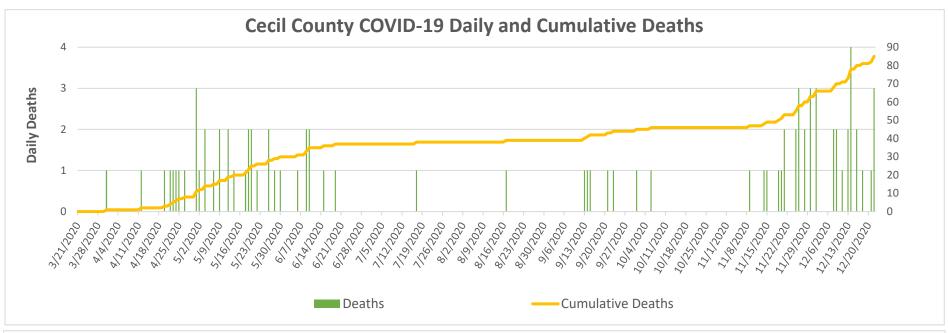

# **Cecil County COVID-19 Weekly Reports**

| Number of Confirmed Cases  | 3,359 |
|----------------------------|-------|
| Number of Confirmed Deaths | 85    |
| Released from Isolation    | 2,807 |

Data as of: Tuesday, December 22, 2020

### Notes: Data in these charts show:

Confirmed cases measured by positive test result and result date on the daily basis since March 21, 2020;

Deaths by the last activity date with a last status of close-deceased from COVID-19;