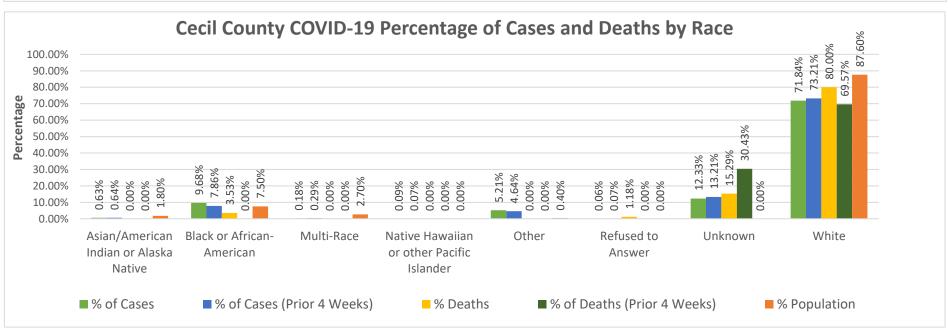

### Notes: Data in these charts show:

Confirmed cases measured by positive test result and result date on the daily basis since March 21, 2020;

Deaths by the last activity date with a last status of close-deceased from COVID-19;