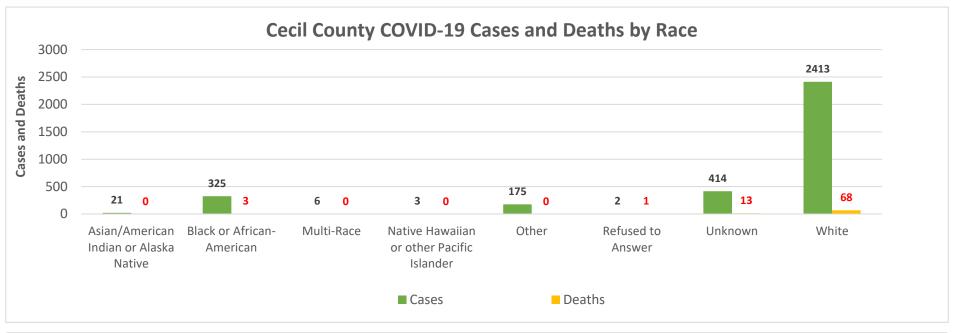

### Notes: Data in these charts show:

Confirmed cases measured by positive test result and result date on the daily basis since March 21, 2020;

Deaths by the last activity date with a last status of close-deceased from COVID-19;