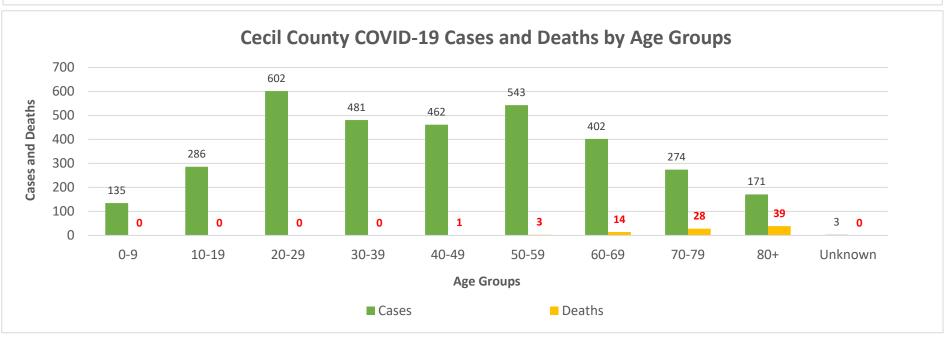

# **Cecil County COVID-19 Weekly Reports**

| Number of Confirmed Cases  | 3,359 |
|----------------------------|-------|
| Number of Confirmed Deaths | 85    |
| Released from Isolation    | 2,807 |

Data as of: Tuesday, December 22, 2020