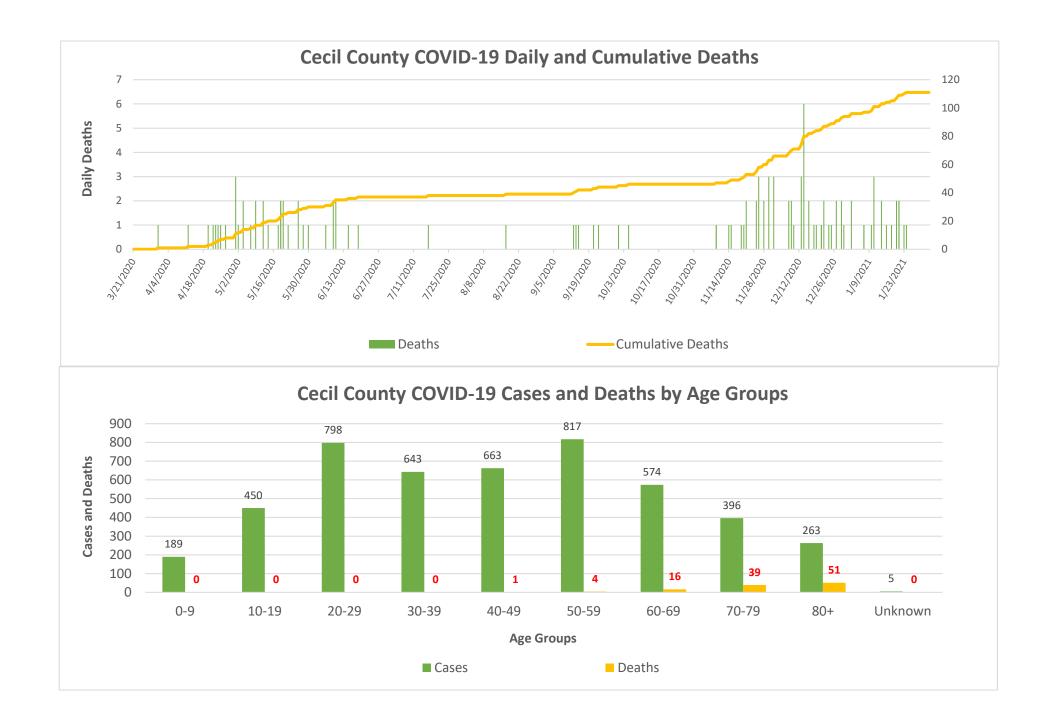

## **Cecil County COVID-19 Weekly Report**

| Number of Confirmed Cases  | 4,798 |
|----------------------------|-------|
| Number of Confirmed Deaths | 111   |
| Released from Isolation    | 4,314 |

Data as of:

Tuesday, February 2, 2021

## Notes: Data in these charts show:

Confirmed cases measured by positive test result and result date on the daily basis since March 21, 2020; Confirmed deaths by a last status of close-deceased and death date from COVID-19; Total daily beds as sums of daily ICU & acute beds for Union Hospital-Cecil County only; Hospitalization data as self-reported cases to MIEMSS that reflected point in time counts; Zip codes with  $\leq$  7 cases are suppressed according to MDH; Previous 4-week period: 1/5/21- 2/2/21; COVID-19 testing data as of 01/20/21.