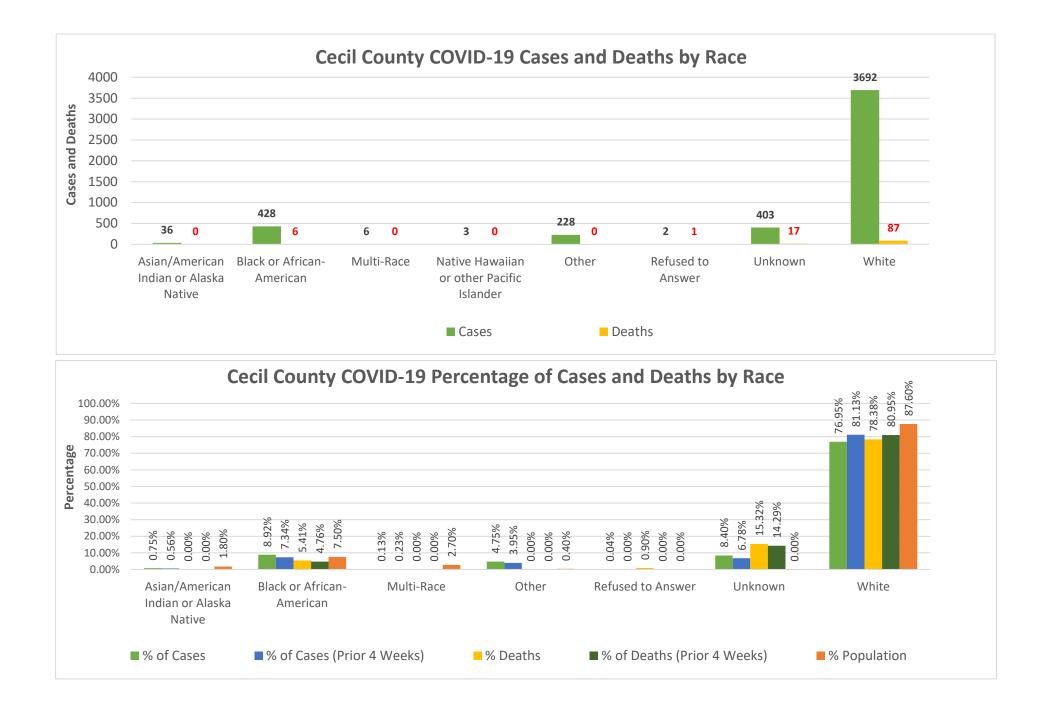

## Notes: Data in these charts show:

Confirmed cases measured by positive test result and result date on the daily basis since March 21, 2020; Confirmed deaths by a last status of close-deceased and death date from COVID-19; Total daily beds as sums of daily ICU & acute beds for Union Hospital-Cecil County only; Hospitalization data as self-reported cases to MIEMSS that reflected point in time counts; Zip codes with  $\leq$  7 cases are suppressed according to MDH; Previous 4-week period: 1/5/21- 2/2/21; COVID-19 testing data as of 01/20/21.