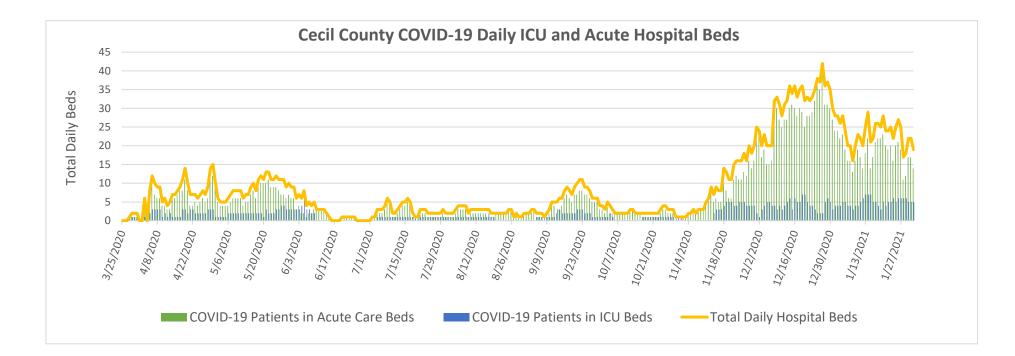

## Notes: Data in these charts show:

Confirmed cases measured by positive test result and result date on the daily basis since March 21, 2020; Confirmed deaths by a last status of close-deceased and death date from COVID-19; Total daily beds as sums of daily ICU & acute beds for Union Hospital-Cecil County only; Hospitalization data as self-reported cases to MIEMSS that reflected point in time counts; Zip codes with  $\leq$  7 cases are suppressed according to MDH; Previous 4-week period: 1/5/21- 2/2/21; COVID-19 testing data as of 01/20/21.