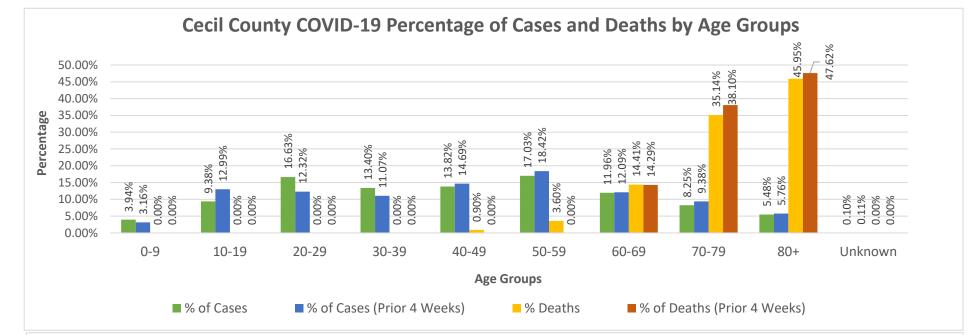

## Notes: Data in these charts show:

Confirmed cases measured by positive test result and result date on the daily basis since March 21, 2020; Confirmed deaths by a last status of close-deceased and death date from COVID-19; Total daily beds as sums of daily ICU & acute beds for Union Hospital-Cecil County only; Hospitalization data as self-reported cases to MIEMSS that reflected point in time counts; Zip codes with  $\leq$  7 cases are suppressed according to MDH; Previous 4-week period: 1/5/21- 2/2/21; COVID-19 testing data as of 01/20/21.