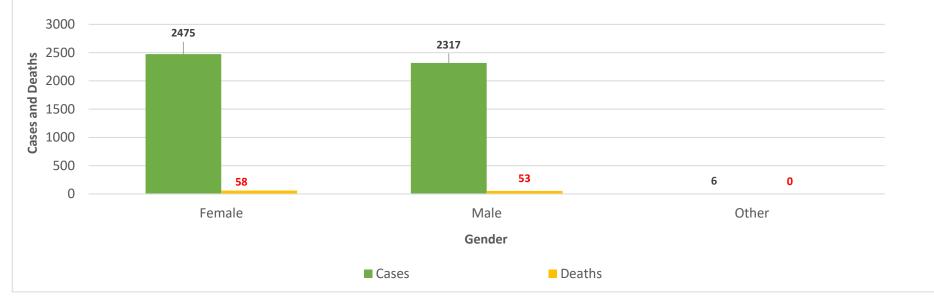

## Cecil County COVID-19 Cases and Deaths by Gender

PREPARED BY THE MARYLAND DEPARTMENT OF PLANNING

Ν