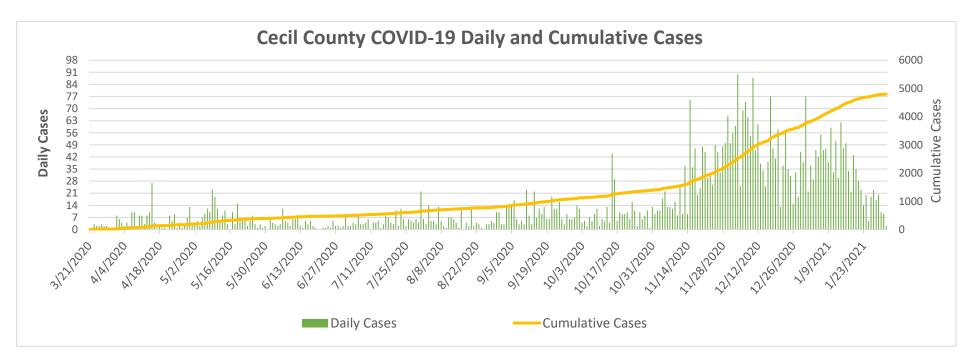

## **Cecil County COVID-19 Weekly Report**

| Number of Confirmed Cases  | 4,798 |
|----------------------------|-------|
| Number of Confirmed Deaths | 111   |
| Released from Isolation    | 4,314 |

Data as of:

Tuesday, February 2, 2021

## Notes: Data in these charts show:

Confirmed cases measured by positive test result and result date on the daily basis since March 21, 2020; Confirmed deaths by a last status of close-deceased and death date from COVID-19; Total daily beds as sums of daily ICU & acute beds for Union Hospital-Cecil County only; Hospitalization data as self-reported cases to MIEMSS that reflected point in time counts; Zip codes with  $\leq$  7 cases are suppressed according to MDH; Previous 4-week period: 1/5/21- 2/2/21; COVID-19 testing data as of 01/20/21.