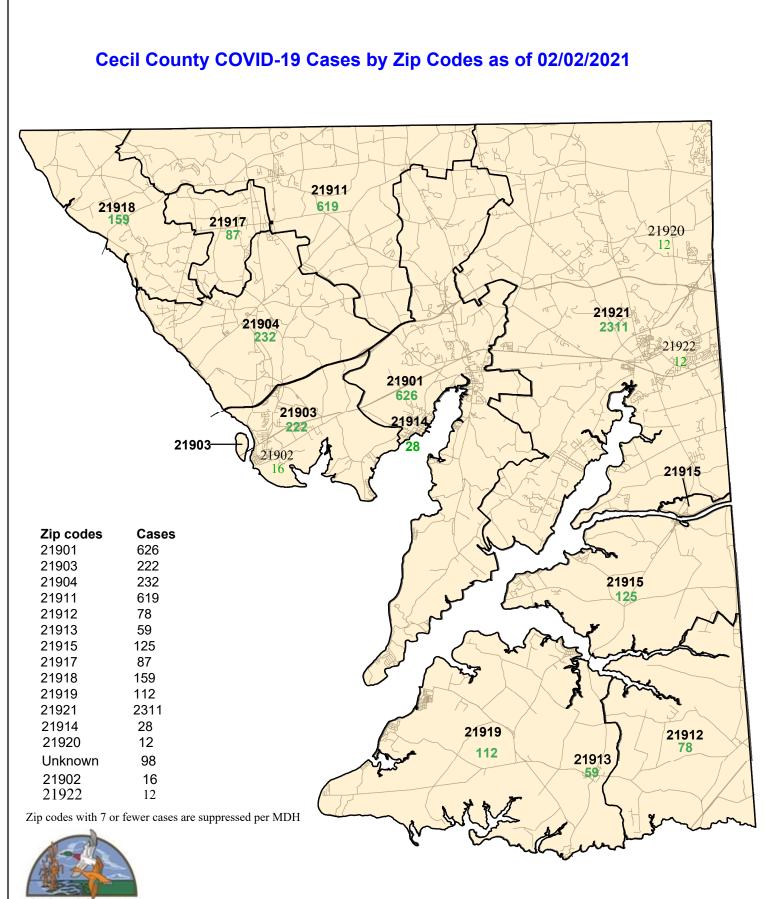

## Notes: Data in these charts show:

Confirmed cases measured by positive test result and result date on the daily basis since March 21, 2020; Confirmed deaths by a last status of close-deceased and death date from COVID-19; Total daily beds as sums of daily ICU & acute beds for Union Hospital-Cecil County only; Hospitalization data as self-reported cases to MIEMSS that reflected point in time counts; Zip codes with  $\leq$  7 cases are suppressed according to MDH; Previous 4-week period: 1/5/21- 2/2/21; COVID-19 testing data as of 01/20/21.