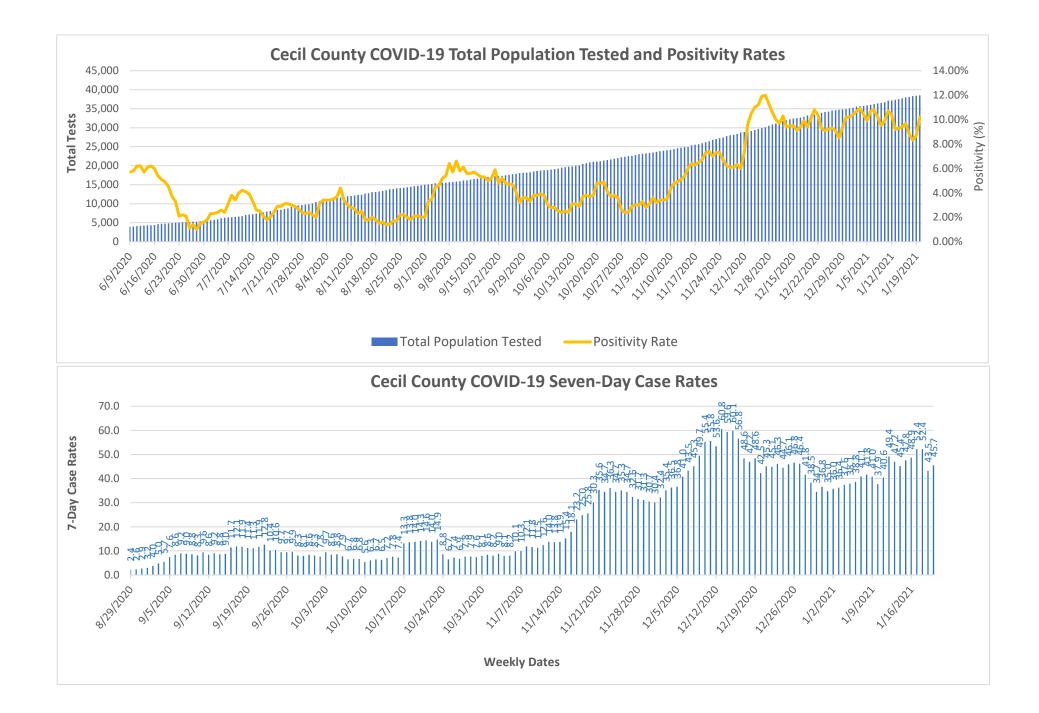

## Notes: Data in these charts show:

Confirmed cases measured by positive test result and result date on the daily basis since March 21, 2020; Confirmed deaths by a last status of close-deceased and death date from COVID-19; Total daily beds as sums of daily ICU & acute beds for Union Hospital-Cecil County only; Hospitalization data as self-reported cases to MIEMSS that reflected point in time counts; Zip codes with  $\leq$  7 cases are suppressed according to MDH; Previous 4-week period: 1/5/21- 2/2/21; COVID-19 testing data as of 01/20/21.