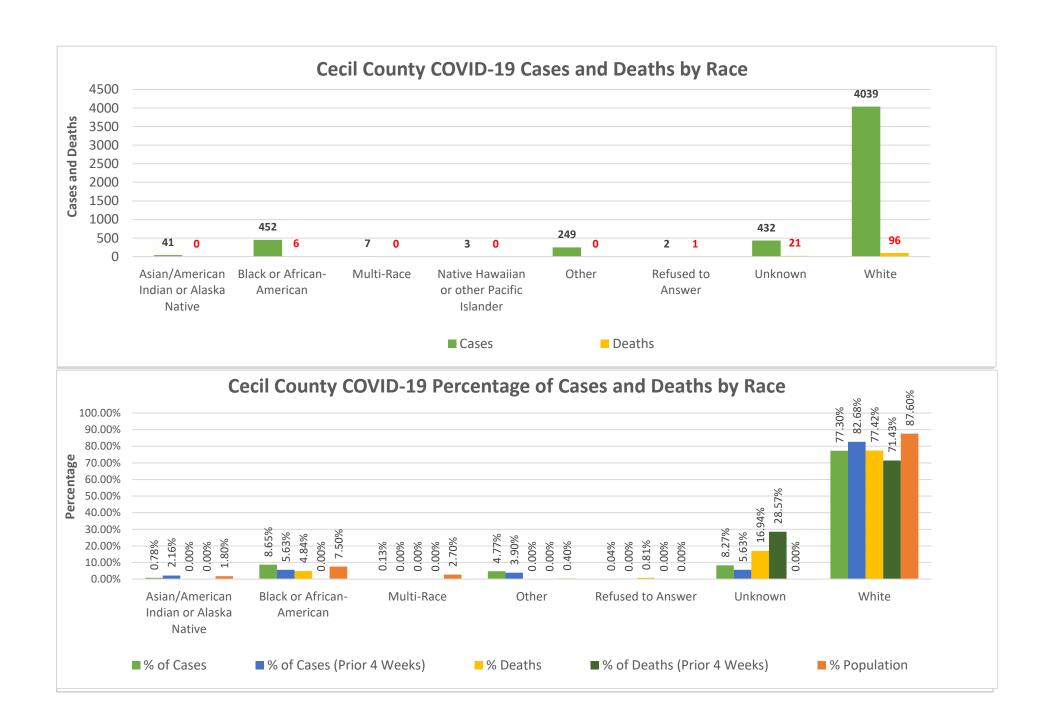

## Notes: Data in these charts show:

Confirmed cases measured by positive test result and result date on the daily basis since March 21, 2020;

Confirmed deaths by a last status of close-deceased and death date from COVID-19;

Total daily beds as sums of daily ICU & acute beds for Union Hospital-Cecil County only;

Hospitalization data as self-reported cases to MIEMSS that reflected point in time counts;

Zip codes with  $\leq$  7 cases are suppressed according to MDH;