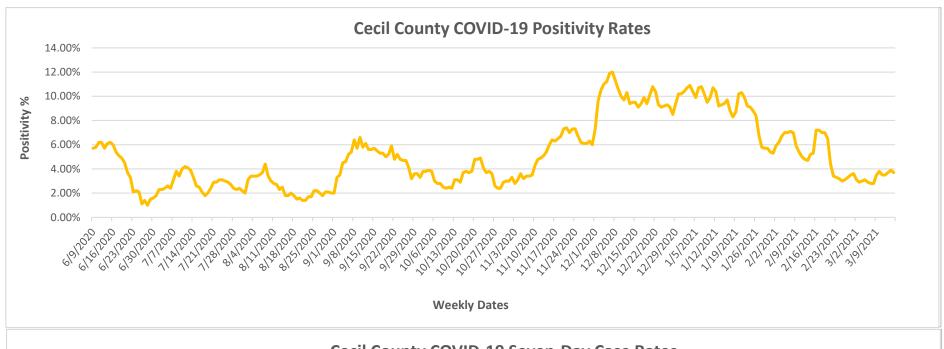

## Notes: Data in these charts show:

Confirmed cases measured by positive test result and result date on the daily basis since March 21, 2020;

Confirmed deaths by a last status of close-deceased and death date from COVID-19;