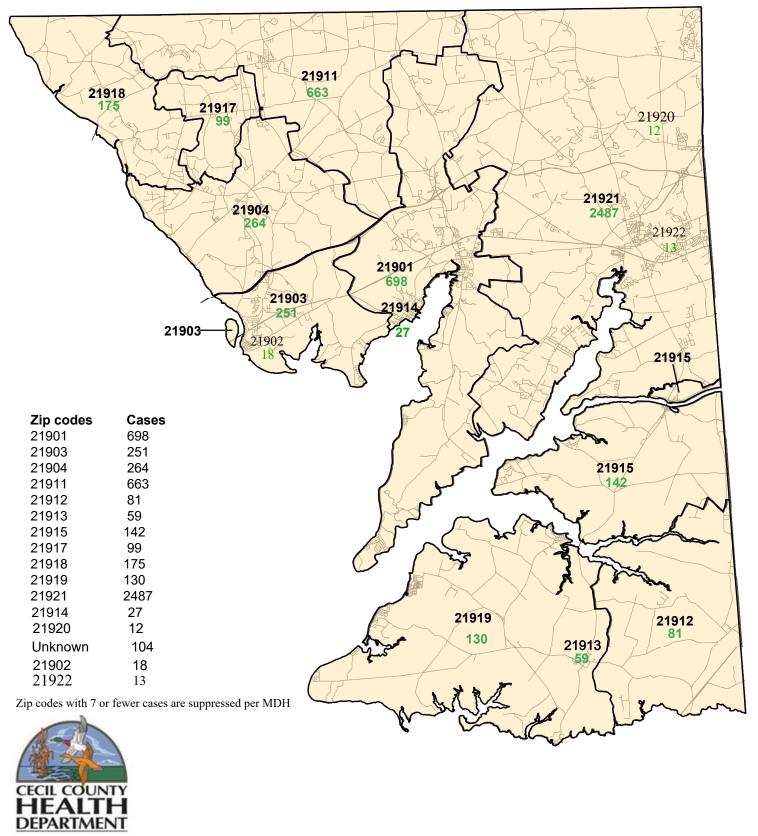

## Cecil County COVID-19 Cases by Zip Codes as of 03/16/2021

MARYLAND DEPARTMENT OF

Total daily beds as sums of daily ICU & acute beds for Union Hospital-Cecil County only;

Hospitalization data as self-reported cases to MIEMSS that reflected point in time counts;

Zip codes with  $\leq$  7 cases are suppressed according to MDH;