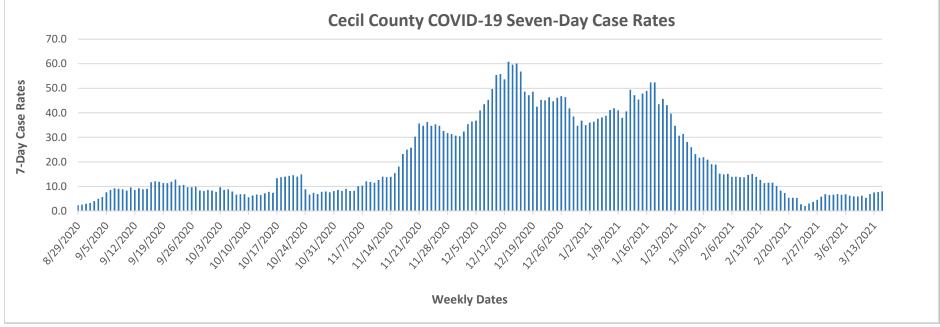

## Notes: Data in these charts show:

Confirmed cases measured by positive test result and result date on the daily basis since March 21, 2020;

Confirmed deaths by a last status of close-deceased and death date from COVID-19;