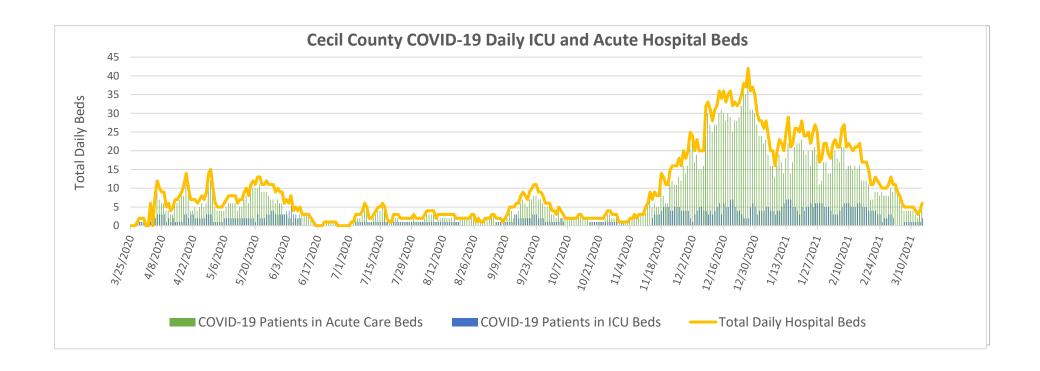

## Notes: Data in these charts show:

Confirmed cases measured by positive test result and result date on the daily basis since March 21, 2020;

Confirmed deaths by a last status of close-deceased and death date from COVID-19;

Total daily beds as sums of daily ICU & acute beds for Union Hospital-Cecil County only;

Hospitalization data as self-reported cases to MIEMSS that reflected point in time counts;

Zip codes with  $\leq$  7 cases are suppressed according to MDH;