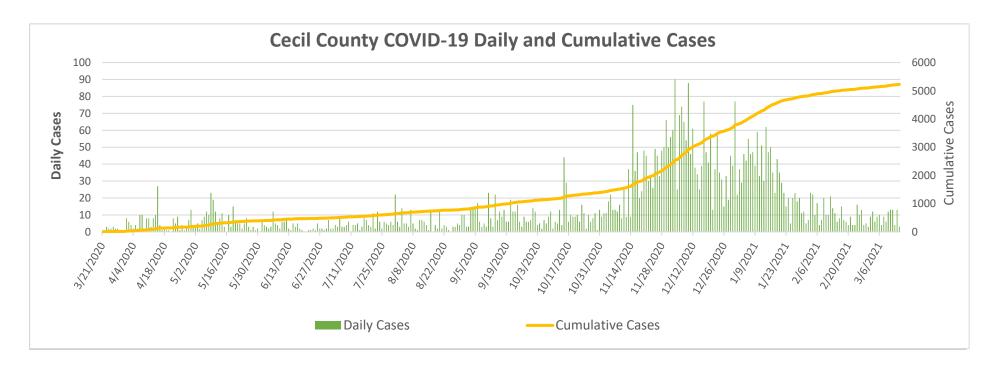

# **Cecil County COVID-19 Weekly Report**

| Number of Confirmed Cases  | 5,225 |
|----------------------------|-------|
| Number of Confirmed Deaths | 124   |
| Released from Isolation    | 4,732 |

Data as of: Tuesday, March 16, 2021

## Notes: Data in these charts show:

Confirmed cases measured by positive test result and result date on the daily basis since March 21, 2020;

Confirmed deaths by a last status of close-deceased and death date from COVID-19;