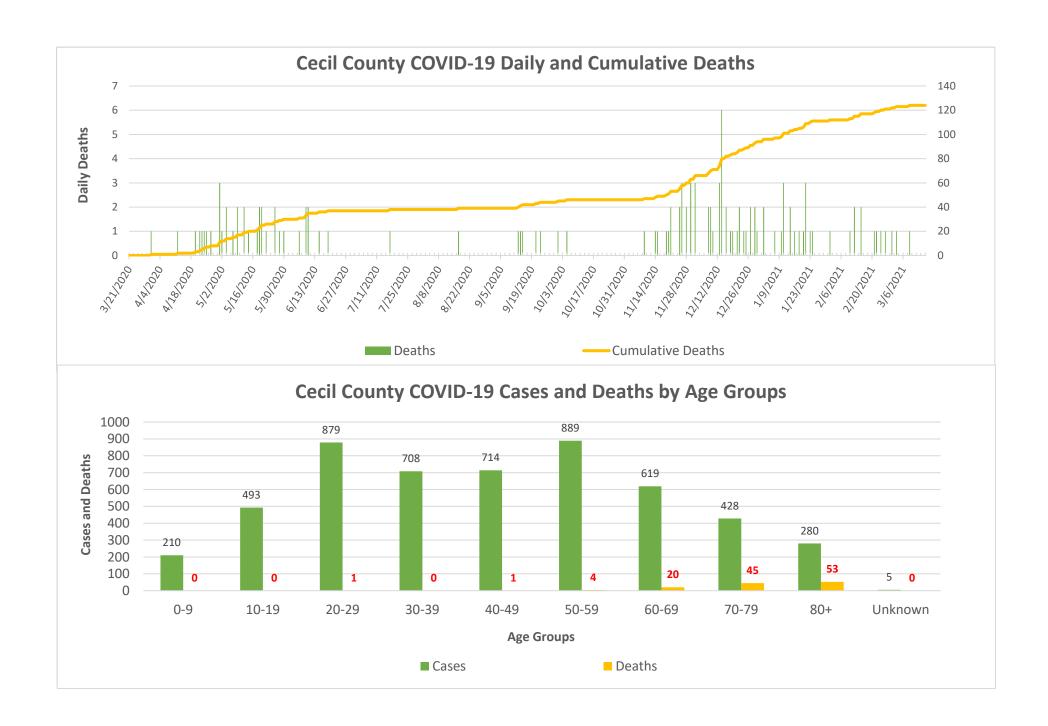

## Notes: Data in these charts show:

Confirmed cases measured by positive test result and result date on the daily basis since March 21, 2020;

Confirmed deaths by a last status of close-deceased and death date from COVID-19;