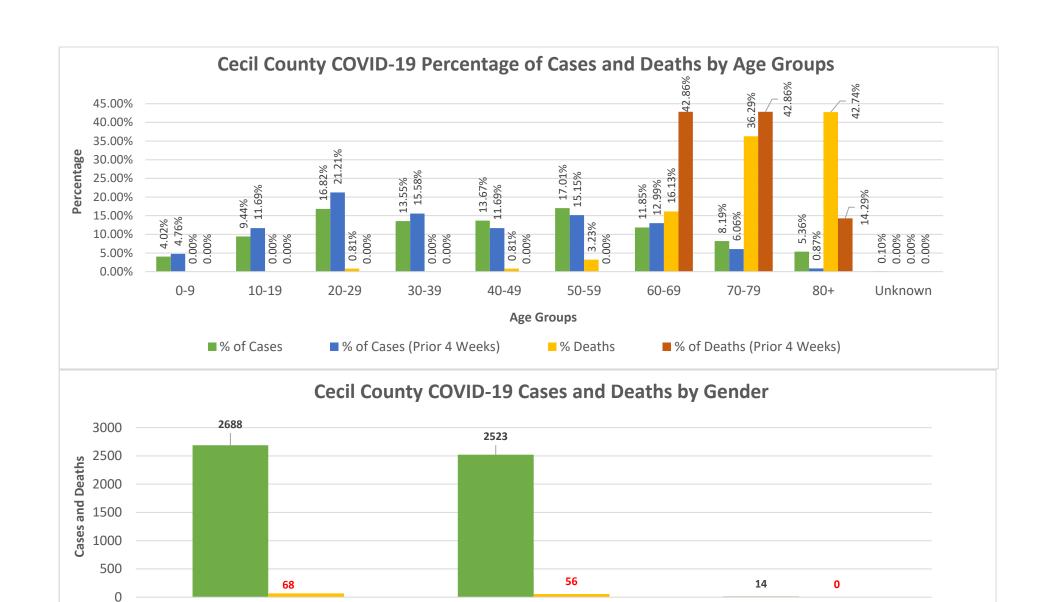

Male

Gender

Deaths

Cases

Other

Female

Previous 4-week period: 2/16/21- 3/16/21.

| Jurisdiction - Cecil  Reporting Facility | # of Unique<br>ELRs | Turn<br>Around<br>Time<br>(days)<br>Median | Turn Around Time (days) 25th Percentile | Turn Around Time (days) 75th Percentile |
|------------------------------------------|---------------------|--------------------------------------------|-----------------------------------------|-----------------------------------------|
| QUEST TETERBORO                          | 71                  | 2.0                                        | 2.0                                     | 2.0                                     |
| GENETWORX                                | 72                  | 1.0                                        | 1.0                                     | 1.0                                     |
| MDPHL                                    | 75                  | 2.0                                        | 2.0                                     | 3.0                                     |
| GENETIC TECHNOLOGICAL INNOVATIONS        | 101                 | 4.0                                        | 3.0                                     | 4.0                                     |
| AVALON LABORATORY SOLUTIONS              | 112                 | 1.0                                        | 1.0                                     | 1.0                                     |
| AHALABS                                  | 117                 | 4.0                                        | 4.0                                     | 5.0                                     |
| STS Lab 2 LLC                            | 180                 | 2.0                                        | 2.0                                     | 3.0                                     |
| Cian Diagnostics                         | 239                 | 2.0                                        | 2.0                                     | 2.0                                     |
| Curative DC                              | 256                 | 1.0                                        | 1.0                                     | 2.0                                     |
| LABCORP                                  | 298                 | 2.0                                        | 2.0                                     | 2.0                                     |
| Total                                    | 2149                | 2.0                                        | 2.0                                     | 3.0                                     |